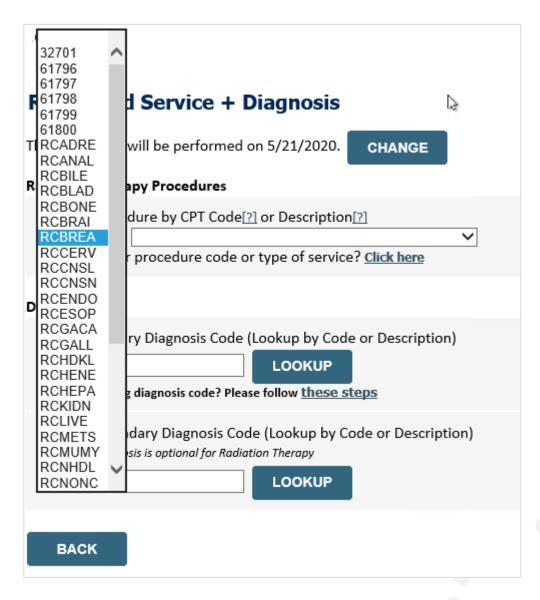

### **Clinical Certification**

#### **Proceed to Clinical Information**

You are about to enter the clinical information collection phase of the authorization process.

Once you have clicked "Continue," you will not be able to edit the Provider, Patient, or Service information entered in the previous steps. Please be sure that all Ihis data has been entered correctly before continuing.