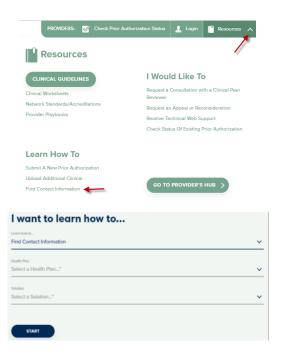

### **Online Resources**

#### Web Based Services and Online Resources

- You can access important tools, health plan specific contact information and resources at <a href="https://www.evicore.com">www.evicore.com</a>
- Select the Resources to view Clinical Guidelines, Online Forms, and more.
- Provider's hub section includes many resources
- Provider forums and portal training are offered weekly, you can find a session on www.eviCore.WebEx.com, select WebEx Training and search upcoming for a "eviCore Portal Training" or "Provider Resource Review Forum"

### **Provider Resource Review Forums**

The eviCore website contains multiple tools and resources to assist providers and their staff during the prior authorization process.

We invite you to attend a provider resource review forum to navigate <a href="www.eviCore.com">www.eviCore.com</a> and understand all the resources available on the Provider's hub that includes how to access:

- eviCore's evidence-based clinical guidelines
- Clinical worksheets
- Check status of existing prior authorization
- Find contact information
- Podcasts & Insights
- Training resources