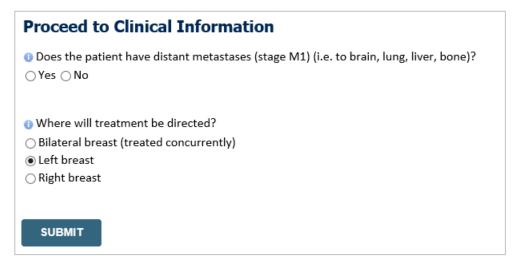

# **Proceed to Clinical Information – Example of Questions**

- Clinical Certification questions may populate based upon the information provided
- You can save your request and finish later if needed
- Note: You will have 2 business days to complete the case
- When logged in, you can resume a saved request by going to Certification Requests in Progress