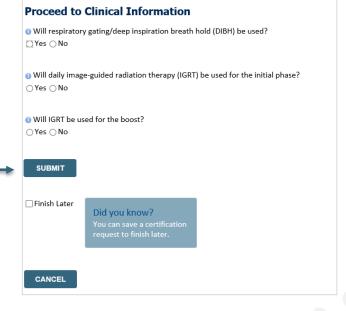

# **Proceed to Clinical Information – Example of Questions**

- Clinical Certification questions may populate based upon the information provided
- You can save your request and finish later if needed
- Note: You will have 2 business days to complete the case
- When logged in, you can resume a saved request by going to Certification Requests in Progress