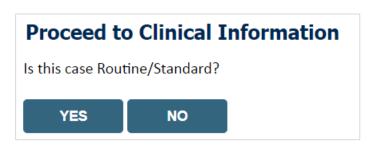

# **Standard or Urgent Request?**

- If your request is urgent select No
- When a request is submitted as urgent you will be <u>required</u> to upload relevant clinical information
- If the case is standard select Yes
- You can upload up to FIVE documents in .doc, .docx, or .pdf format
- Your case will only be considered Urgent if there is a successful upload