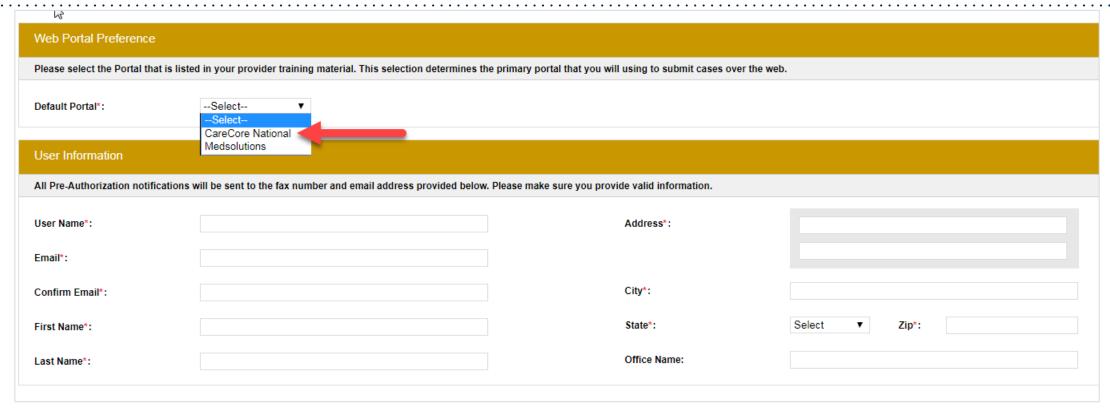

## **Creating An Account**

- Select CareCore National as the Default Portal, complete the User Information section in full and Submit Registration.
- You will immediately be sent an email with a link to create a password. Once you have created a password, you
  will be redirected to the log in page.