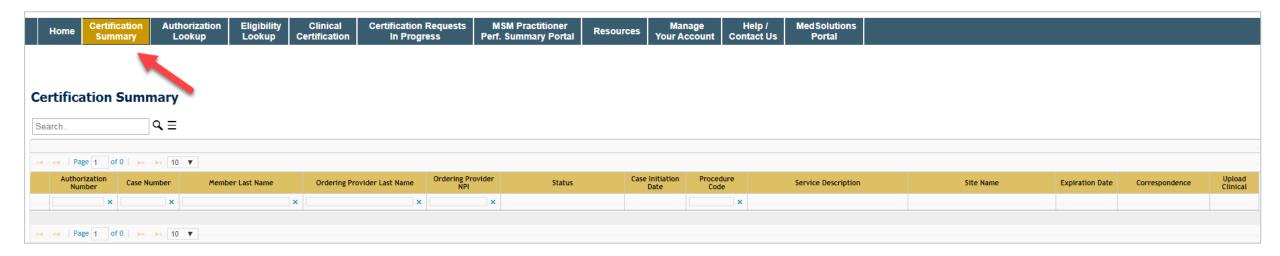

# **Certification Summary**

- Certification Summary tab allows you to track recently submitted cases
- The work list can also be filtered