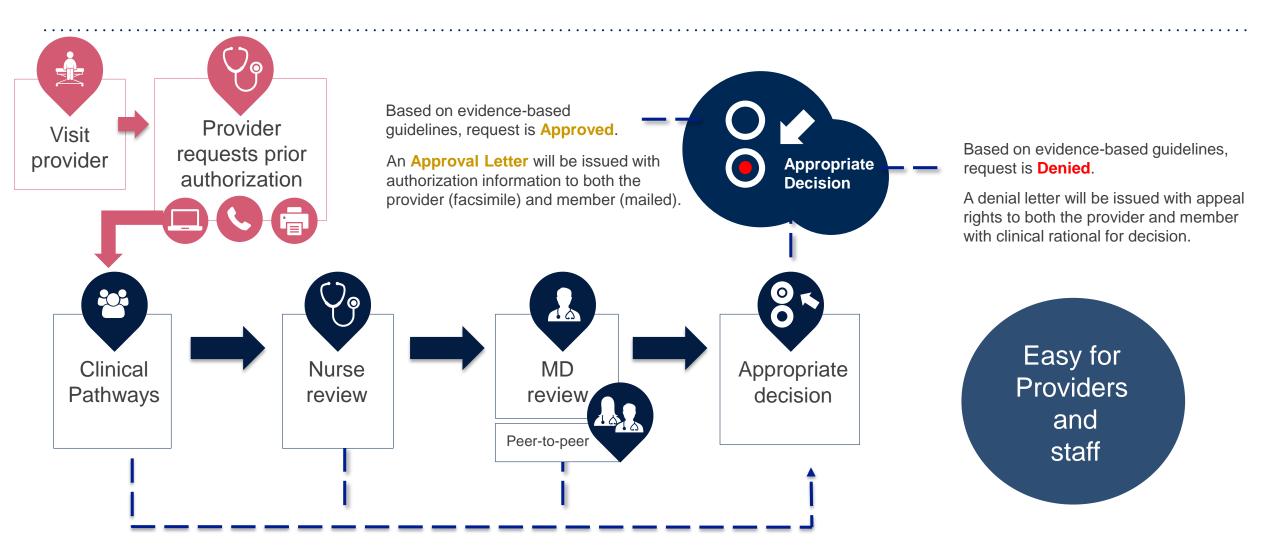

## **Prior Authorization Process**

## **Holistic Treatment Plan Review**

eviCore healthcare relies on information about the patient's unique presentation and physician's intended treatment plan to authorize all services from the initial simulation through the delivery of the last fraction of radiation.

- Providers specify a diagnosis rather than request individual CPT codes
- Diagnosis and treatment plan compared to the evidence-based guidelines developed by our Medical Advisory Board.
- If request is authorized/covered or partially authorized/covered, then the treatment technique and number of fractions will be provided.
- For questions about specific CPT codes that are generally included with each episode of care, please reference the eviCore Radiation Therapy Coding Guidelines located online:

#### **Approved Requests**

- Standard requests are processed in 2 business days after receipt of all necessary clinical information
- Number of approved fractions of a specific technique with or without IGRT will be included in letter
- Authorization letters will be faxed to the ordering physician & rendering facility
- When initiating a case on the web you can receive e-notifications when a determination is finalized
- Members will receive a letter by mail
- Approval information can be printed on demand from the eviCore portal: <u>www.eviCore.com</u>

#### When Request is Determined as Inappropriate

Based on evidence-based guidelines, request is determined as **inappropriate**.

A denial letter will be issued with appeal rights to both the provider and member with clinical rational for decision.