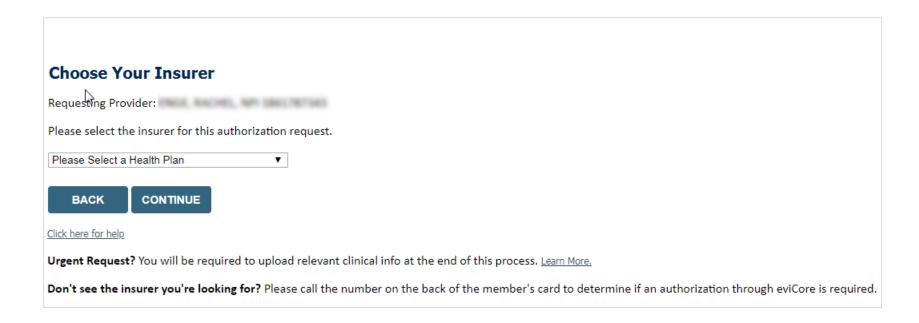

## Select Health Plan & Provider Contact Info

- Choose the appropriate Health Plan for the request
- Once the plan is chosen, select the provider address in the next drop down box
- Select continue and on the next screen Add your contact info
- Provider name, fax and phone will pre-populate, you can edit as necessary
- By entering a valid email you can receive e-notifications