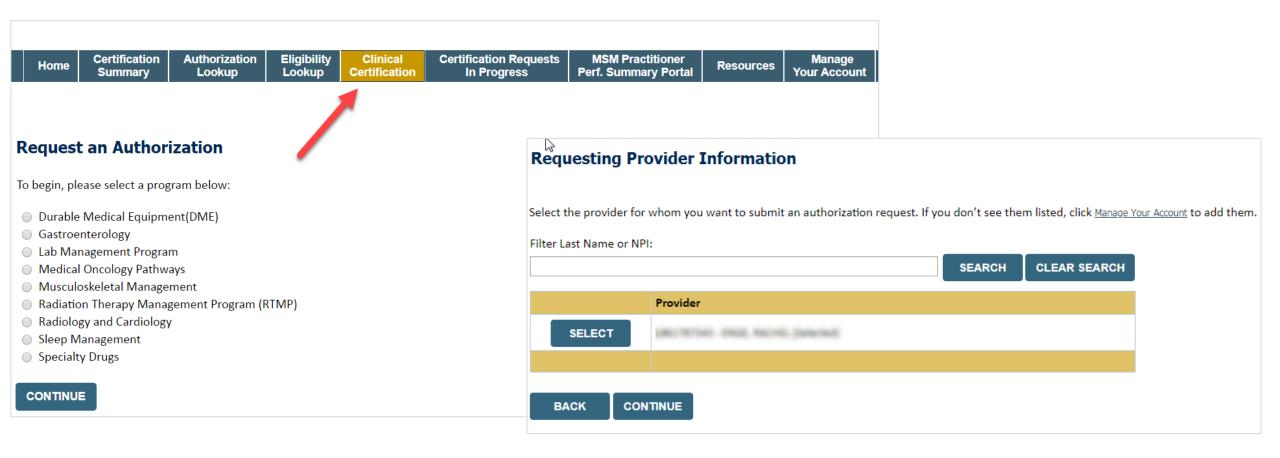

## **Initiating A Case**

- Choose Clinical Certification to begin a new request
- Select the appropriate program
- Select requesting provider information