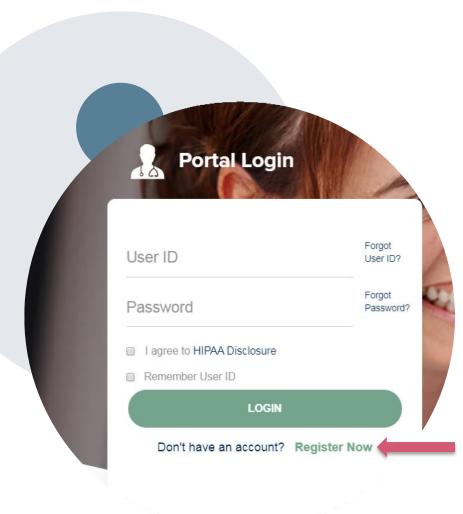

#### Already a user?

If you already have access to eviCore's online portal, simply login with your User ID and Password and begin submitting requests real-time!

#### Don't have an account?

Click "Register Now" and provide the necessary information to receive access today!