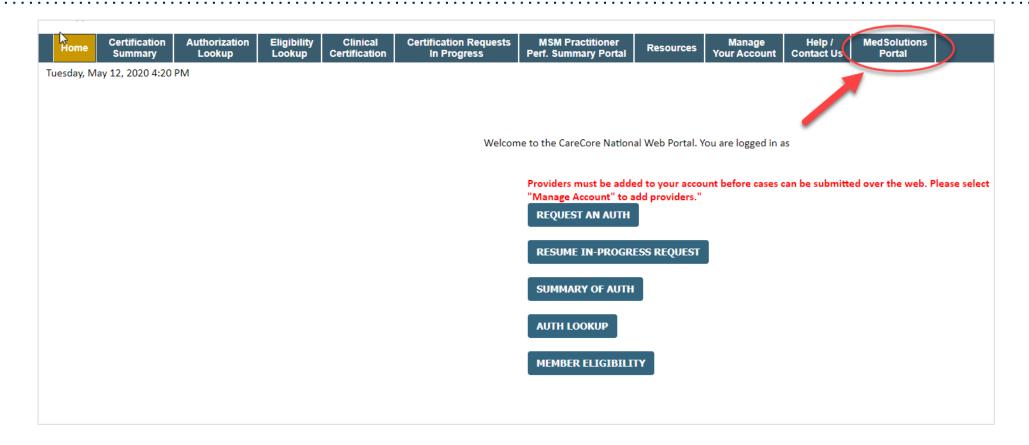

## **Welcome Screen**

<u>Note</u>: You can access the <u>MedSolutions Portal</u> at any time without having to provide additional log-in information. Click the <u>MedSolutions Portal</u> on the top right corner to seamlessly toggle back and forth between the two portals.