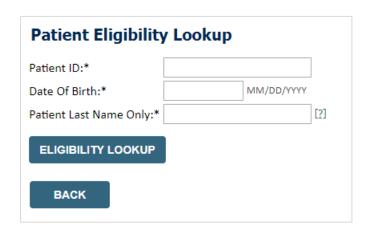

## **Member & Request Information**

- Enter the member information including the patient ID number, date of birth and last name. Click Eligibility Lookup
- Next screen you can enter CPT code & diagnosis code