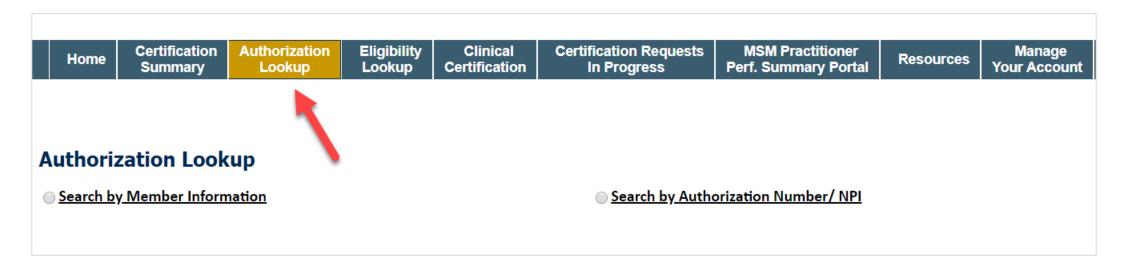

# **Authorization Lookup**

- You can lookup authorization status on the portal
- Search by member information OR
- Search by authorization number with ordering NPI
- View and print any correspondence