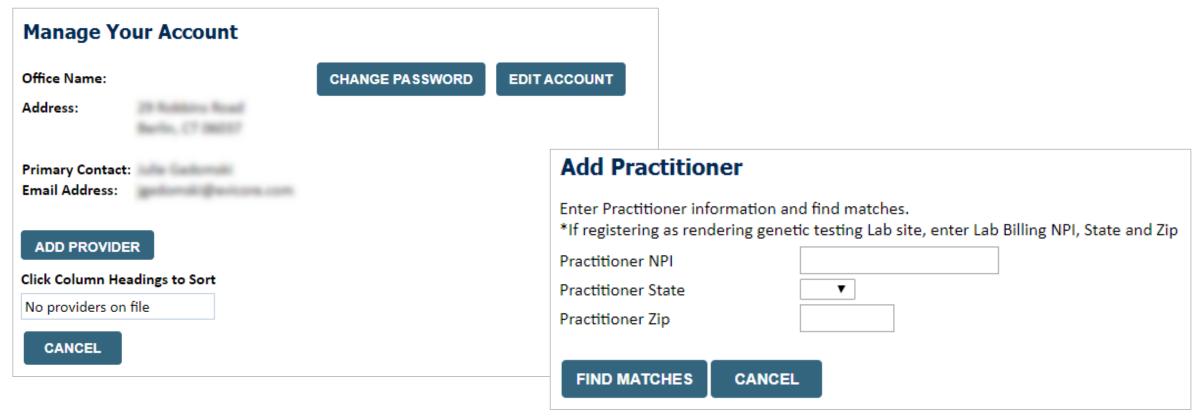

## **Add Practitioners**

- Select "Manage Account" tab, then the Add Provider
- Enter the NPI, state and zip code to search for the provider
- Select the matching record based upon your search criteria
- Once you have selected a practitioner, your registration will be complete
- You can also click "Add Another Practitioner" to add another provider to your account
- You can access the "Manage Your Account" at any time to make any necessary updates or changes