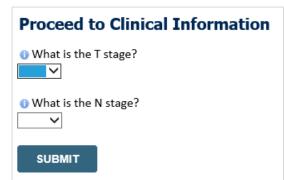

# **Proceed to Clinical Information – Example of Questions**

- Clinical Certification questions may populate based upon the information provided
- You can save your request and finish later if needed
- Note: You will have 2 business days to complete the case
- When logged in, you can resume a saved request by going to Certification Requests in Progress