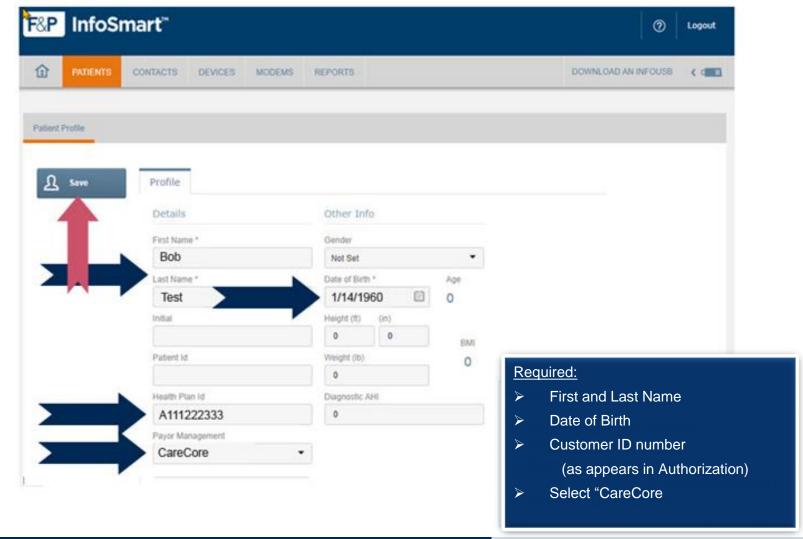

# **Sleep Educators – Contact Information**

**Phone:** 800-298-4806 Ask to be transferred to a Sleep Educator

**Important:** Each DME company will need to set up eviCore **exactly** as instructed. If the customer information is not entered correctly, no compliance information will be received by eviCore, and therefore no denial or continued authorization notification will be generated. Questions regarding customer set may be called into an eviCore Sleep Educator.