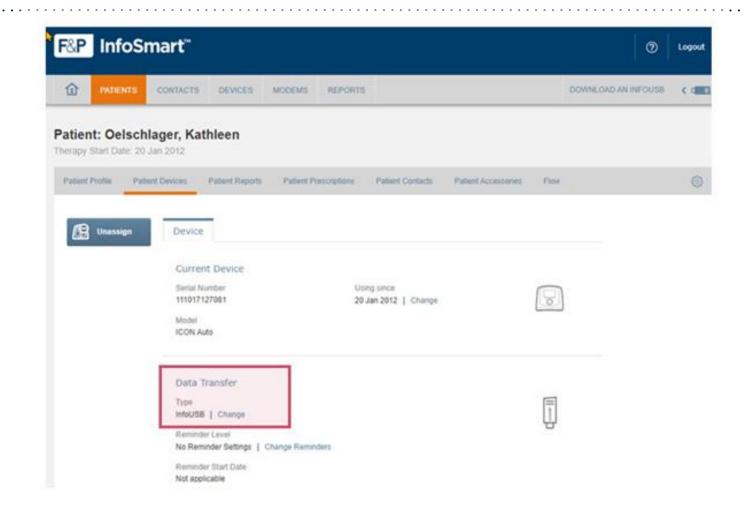

### **LOGIN TO INFOSMART**

Log into <a href="https://www.fpinfosmart.com">https://www.fpinfosmart.com</a> **Note:** This process is for Cigna customers only. Please refer to <a href="www.fphcare.com">www.fphcare.com</a> for instructions on patient set up for other health plans Login PASSWORD LOGIN