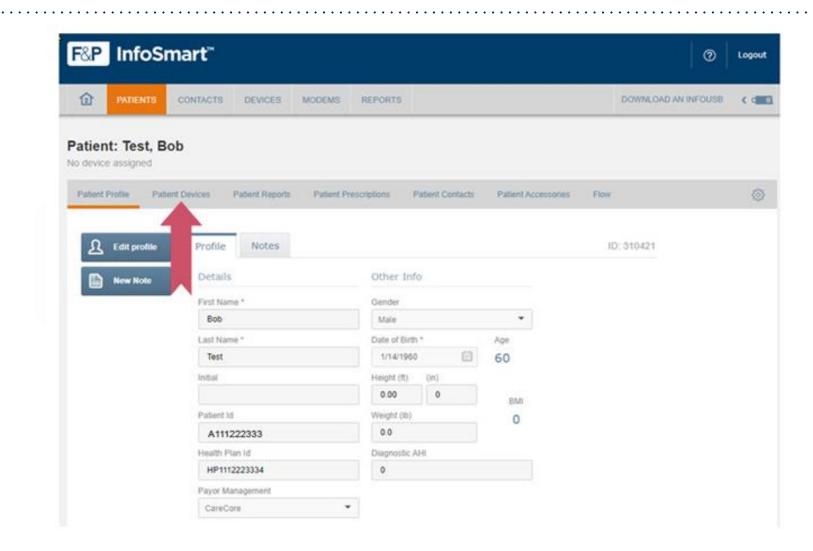

F&P InfoSmart\* CONTACTS DOWNLOAD AN INFOUSE ( CELL DEVICES MODEMS REPORTS Patient: Test, Bob No device assigned Patient Profile Patient Devices Patient Reports Patient Prescriptions Patient Contacts Patient Accessories Device No device currently assigned