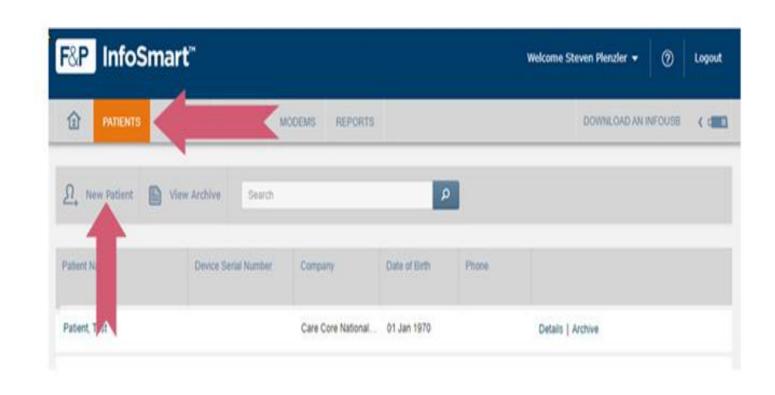

### **LOGIN TO INFOSMART**

Log into <a href="https://www.fpinfosmart.com">https://www.fpinfosmart.com</a> **Note:** This process is for Cigna customers only. Please refer to <a href="www.fphcare.com">www.fphcare.com</a> for instructions on patient set up for other health plans Login PASSWORD LOGIN