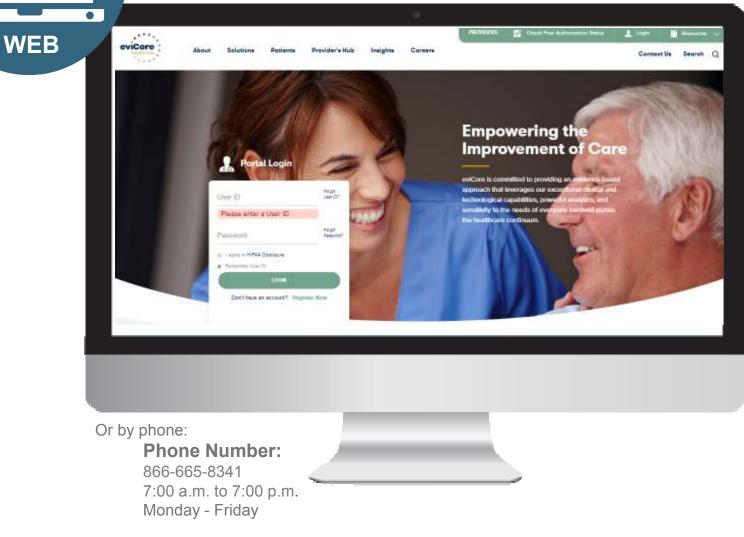

# **Web Portal Services**

The eviCore online portal is the quickest, most efficient way to request prior authorization and check authorization status and is available 24/7. By visiting <u>www.eviCore.com</u> providers can spend their time where it matters most — with their patients!

## eviCore healthcare website

• Point web browser to evicore.com

• Login or Register

| Us | er ID                        | Forgot<br>User ID? |
|----|------------------------------|--------------------|
| Pa | ssword                       | Forgot<br>Password |
|    | l agree to HIPAA Disclosure  |                    |
| 2  | Remember User ID             |                    |
|    | LOGIN                        |                    |
|    | Don't have an account? Regis | ter Now            |