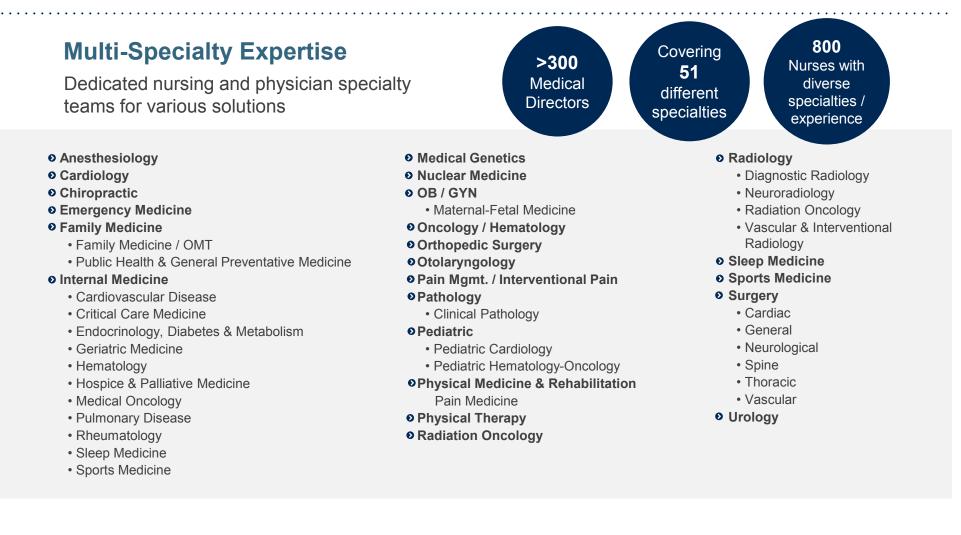

## **Clinical Staffing**

### Aligned with National Societies

- American College of Cardiology
- American Heart Association
- American Society of Nuclear Cardiology
- Heart Rhythm Society
- American College of Radiology
- American Academy of Neurology
- American College of Chest Physicians
- American College of Rheumatology
- American Academy of Sleep Medicine
- American Urological Association
- National Comprehensive Cancer Network

- American Society for Radiation Oncology
- American Society of Clinical Oncology
- American Academy of Pediatrics
- American Society of Colon and Rectal Surgeons
- American Academy of Orthopedic Surgeons
- North American Spine Society
- American Association of Neurological Surgeons
- American College of Obstetricians and Gynecologists
- The Society of Maternal-Fetal Medicine