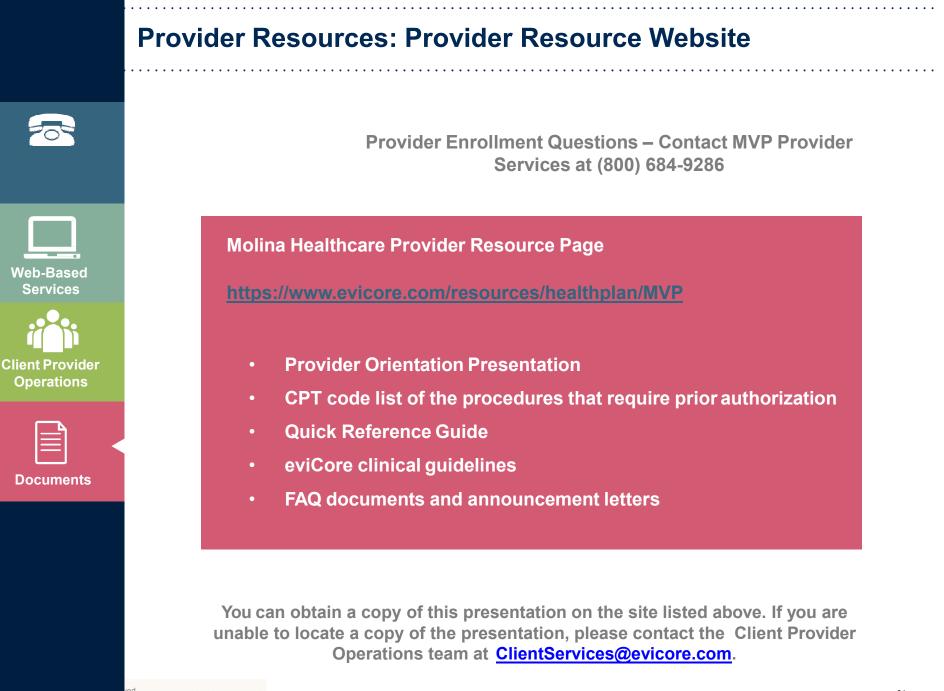

#### **Prior Authorization Required:**

- CT / CTA
- MRI / MRA
- PET / PET CT
- Myocardial Perfusion Imaging (Nuclear Stress)

To find a list of CPT (Current Procedural Terminology) codes that require prior authorization through eviCore, please visit:

https://www.evicore.com/resources/healthplan/MVP