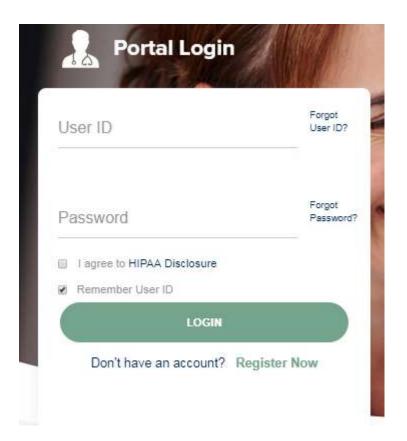

## eviCore healthcare website

• Point web browser to evicore.com

• Login or Register

| Us | er ID                        | Forgot<br>User ID? |
|----|------------------------------|--------------------|
| Pa | ssword                       | Forgot<br>Password |
|    | l agree to HIPAA Disclosure  |                    |
| 2  | Remember User ID             |                    |
|    | LOGIN                        |                    |
|    | Don't have an account? Regis | ter Now            |

## **Creating an Account**

To create a new account, click Register.