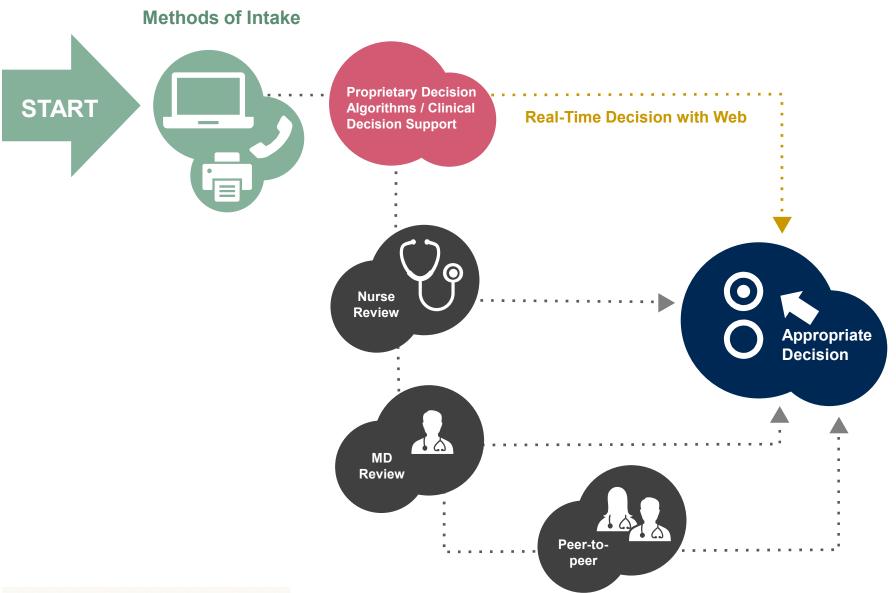

## Clinical Review Process – Easy for Providers and Staff

## **Prior Authorization Outcomes**

## > Approved Requests

Once all clinical information is received, requests are processed as follows:

- Authorizations are processed within 2 business days
- Authorizations are typically good for 45 calendar days from the date of determination

### Denied Requests

- Communication of denial determination
- Communication of the rationale for the denial
- How to request a Peer Review