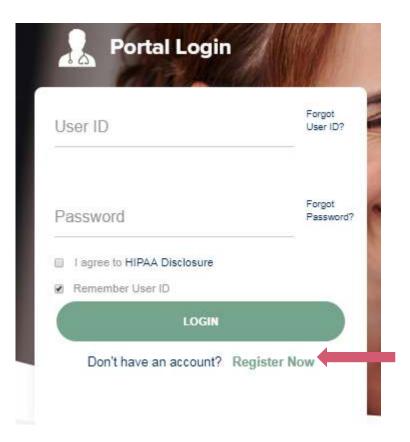

## eviCore healthcare website

• Point web browser to evicore.com

• Login or Register

| Us | er ID                        | Forgot<br>User ID? |
|----|------------------------------|--------------------|
| Pa | ssword                       | Forgot<br>Password |
|    | l agree to HIPAA Disclosure  |                    |
| 2  | Remember User ID             |                    |
|    | LOGIN                        |                    |
|    | Don't have an account? Regis | ter Now            |

## **Creating an Account**

To create a new account, click Register.