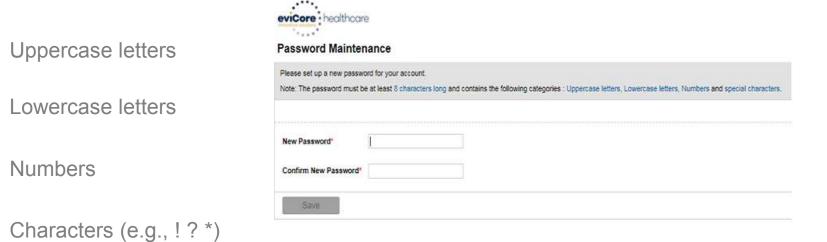

## **Create a Password**

Your password must be at least (8) characters long and contain the following:

ALP9

27

#### Slide 27

#### Change the image to Password development. Austin L Pewitt, 3/29/2019 ALP6

#### ALP9

completed Austin L Pewitt, 3/29/2019