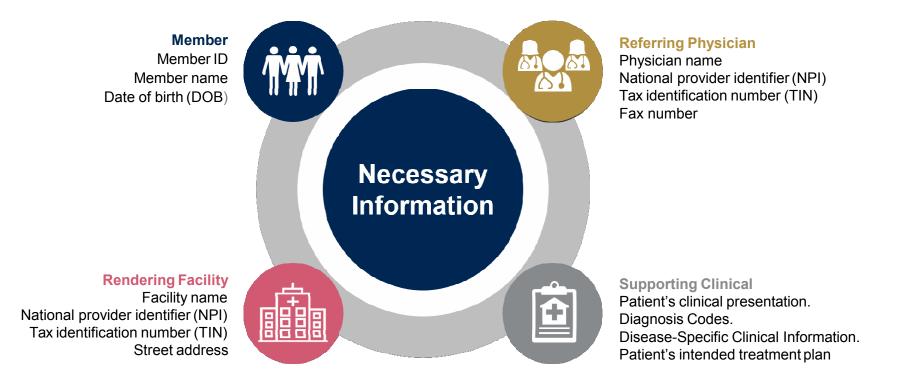

## **Needed Information**

If clinical information is needed, please be able to supply:

- Prior tests, lab work, and/or imaging studies performed related to this diagnosis
- The notes from the patient's last visit related to the diagnosis
- Type and duration of treatment performed to date for the diagnosis