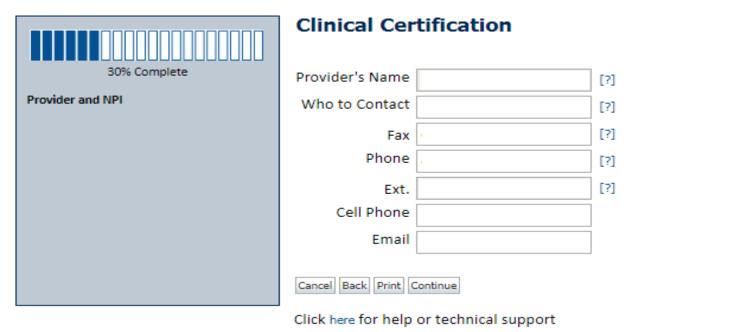

# **Contact Information**

| Home Certification Summary Authorization Lookup | Eligibility Lookup Clinical Certification | Certification Requests In Progress | MSM Practitioner Performance Summary Portal | Resources | Manage Your Account | Help / Contact Us | Med Solutions Portal |
|-------------------------------------------------|-------------------------------------------|------------------------------------|---------------------------------------------|-----------|---------------------|-------------------|----------------------|
| Wednesday, January 16, 2019 11:05 AM            |                                           |                                    |                                             |           |                     |                   | Log Off              |

| Enter the Provider's name and appropriate information for the point | of |    |  |
|---------------------------------------------------------------------|----|----|--|
| contact individual.                                                 |    |    |  |
|                                                                     |    | 39 |  |