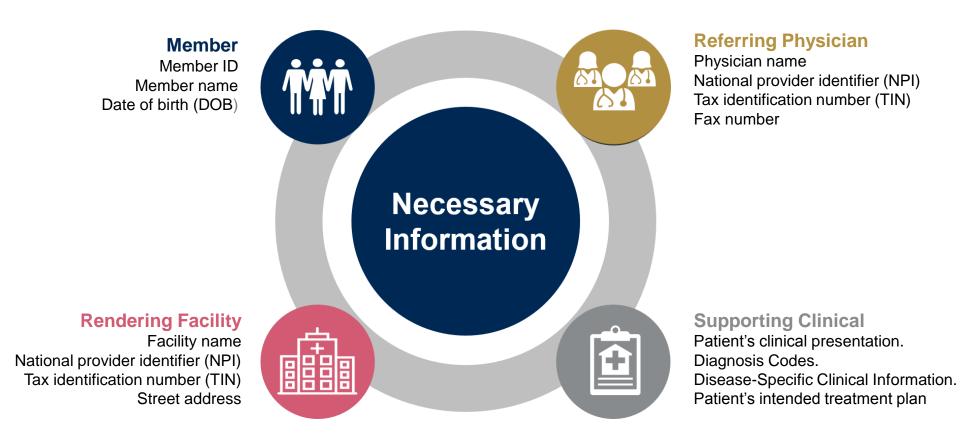

### **Needed Information**

## **Clinical Information Needed**

## If clinical information is needed, please be able to supply the following information:

- Patient's clinical presentation.
- Diagnosis Codes.
- Type and duration of treatments performed to date for the diagnosis
- Disease-Specific Clinical Information:
  - ✓ Diagnosis at onset
  - ✓ Stage of disease
  - Clinical presentation
  - ✓ Histopathology
  - ✓ Comorbidities
  - ✓ Patient risk factors
  - ✓ Performance status
  - ✓ Genetic alterations
  - ✓ Line of treatment