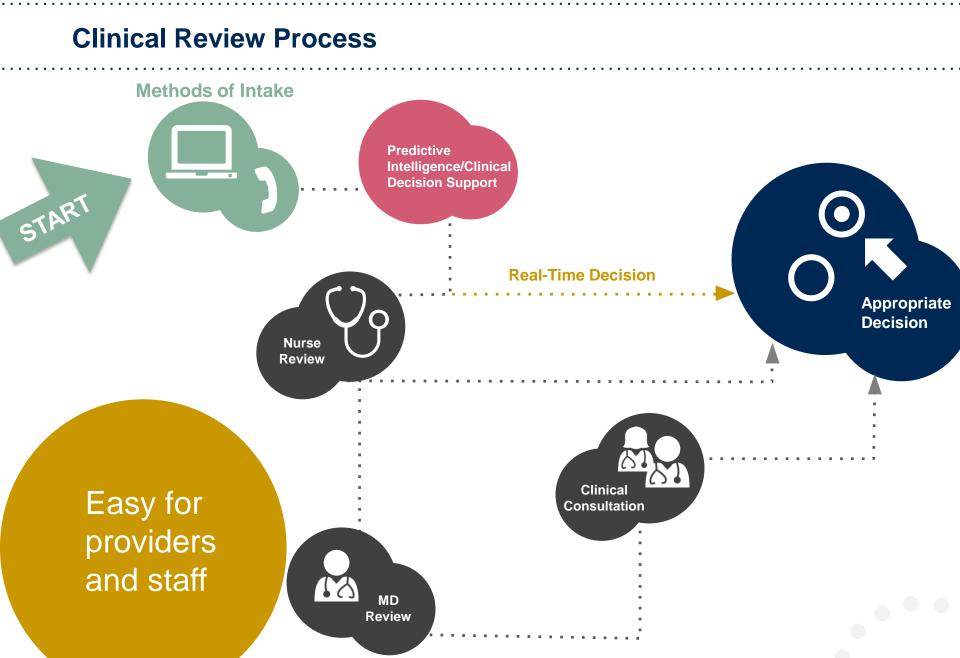

### **Prior Authorization Outcomes**

 If a request is denied and requires further clinical discussion for approval, we welcome requests for clinical determination discussions from referring physicians. In certain instances, additional information provided during the consultation is sufficient to satisfy the medical necessity criteria for approval. Clinical Consultations can be scheduled at a time convenient to your physician.