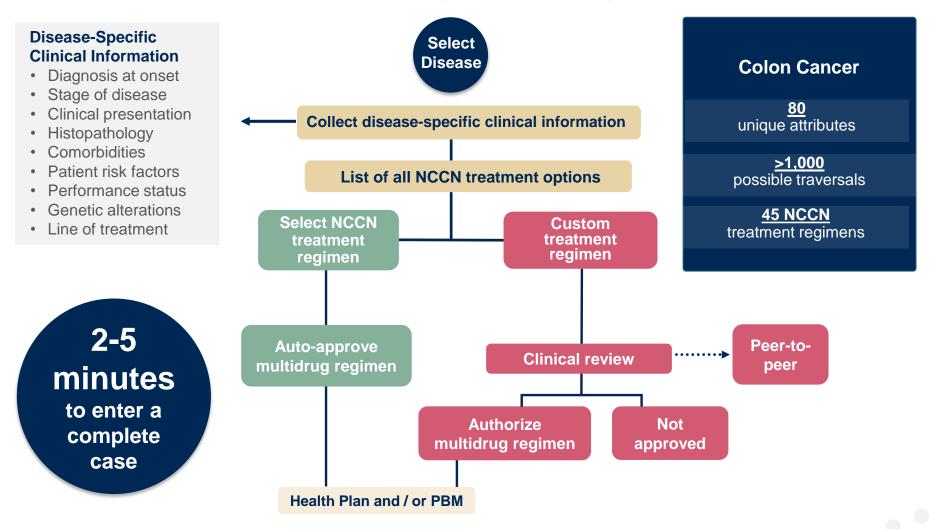

## Medical Oncology Solution Defines a Complete Episode of Care

#### eviCore Medical Oncology Guideline Management

Treatment options may be modified to align with formulary