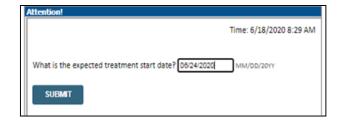

- Choose the appropriate Health Plan for the request
- Once the plan is chosen, select the provider address in the next drop down box
- Select continue and on the next screen add your contact information
- Provider name, fax, and phone will pre-populate, you can edit as necessary
- By entering a valid email you can receive e-notifications in addition to fax
- Indicate the expected treatment start date