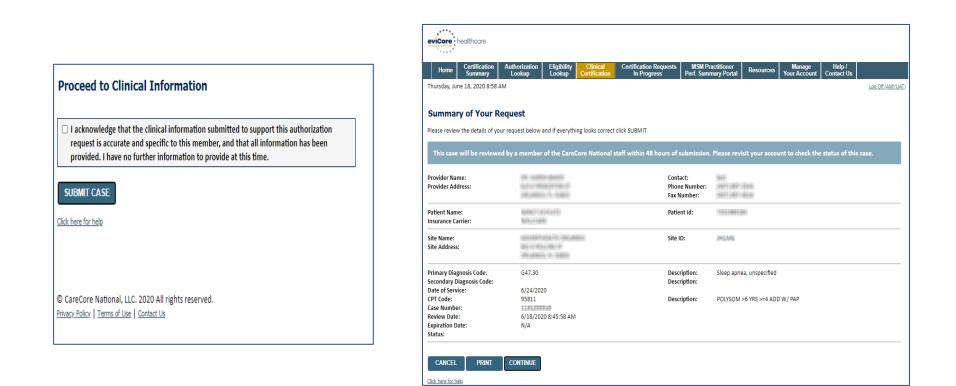

#### **Proceed to Clinical Information**

You are about to enter the clinical information collection phase of the authorization process.

Once you have clicked "Continue," you will not be able to edit the Provider, Patient, or Service information entered in the previous steps. Please be sure that all <sup>±</sup>his data has been entered correctly before continuing.

In order to ensure prompt attention to your on-line request, be sure to click SUBMIT CASE before exiting the system. This final step in the on-line process is required even if you will be submitting additional information at a later time. Failure to formally submit your request by clicking the SUBMIT CASE button will cause the case record to expire with no additional correspondence from eviCore.

- Verify all information entered and make any changes needed
- You will not have the opportunity to make changes after this point

# **Case Submittal / Outcome Determination**

Check off the attestation and submit case. You will be told if it is approved or needs further review at eviCore. You will be redirected to the applicable case summary page that is printable.