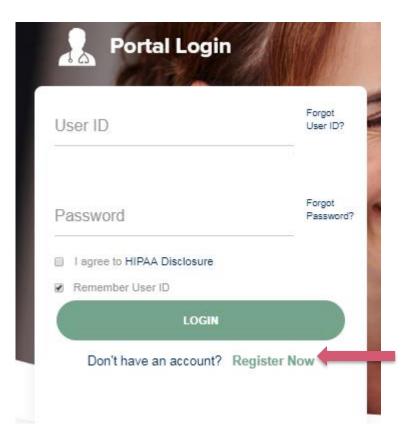

#### **Creating an Account**

To create a new account, click Register.

#### **Creating an Account**

| eviCore healthcare                                                                                                                                                         |                                             |                                     |         |                  |  |  |  |
|----------------------------------------------------------------------------------------------------------------------------------------------------------------------------|---------------------------------------------|-------------------------------------|---------|------------------|--|--|--|
|                                                                                                                                                                            |                                             |                                     |         | * Required Field |  |  |  |
| Web Portal Preference                                                                                                                                                      |                                             |                                     |         |                  |  |  |  |
| Please select the Portal that is listed in your provider training material. This selection determines the primary portal that you will using to submit cases over the web. |                                             |                                     |         |                  |  |  |  |
| Default Portal*: CareCore National                                                                                                                                         | Default Portal*: CareCore National          |                                     |         |                  |  |  |  |
| If you want to register as a Client User at CareCore National, then ple                                                                                                    | ease contact us: 1-800-918-8924 x20136.     |                                     |         |                  |  |  |  |
| User Information                                                                                                                                                           |                                             |                                     |         |                  |  |  |  |
| All Pre-Authorization notifications will be sent to the fax number and                                                                                                     | l email address provided below. Please make | sure you provide valid information. |         |                  |  |  |  |
| User Name*:                                                                                                                                                                | Address*:                                   |                                     | Phone*: |                  |  |  |  |
| Email*:                                                                                                                                                                    |                                             |                                     | Ext:    |                  |  |  |  |
| Confirm Email*:                                                                                                                                                            | City*:                                      |                                     | Fax*:   |                  |  |  |  |
| First Name*:                                                                                                                                                               | State*:                                     | Select V Zip*:                      |         |                  |  |  |  |
| Last Name*:                                                                                                                                                                | Office Name*:                               |                                     |         |                  |  |  |  |