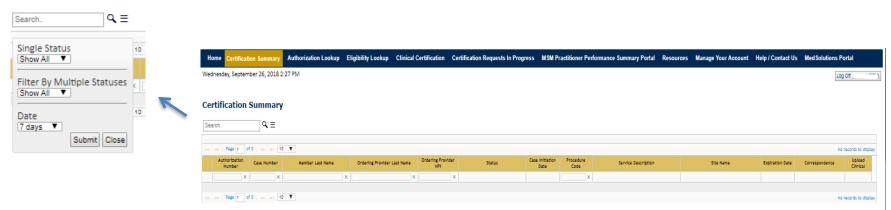

#### **Certification Summary**

#### **Certification Summary**

CareCore National Portal now includes a "Certification Summary" tab to better track your recently submitted cases

The work list can also be filtered, as seen above