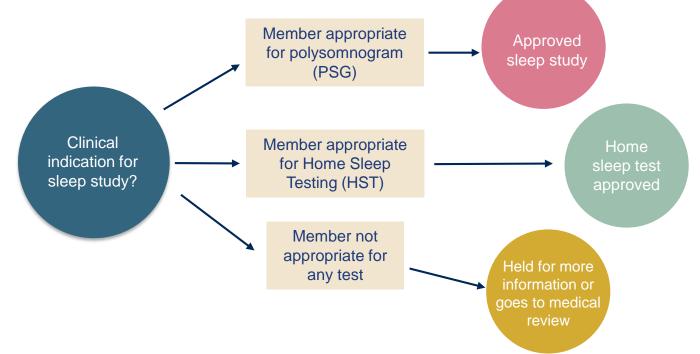

|
| Virginia          | Richmond                                                                                                                       |

#### **Prior Authorization Required**

- 95806/G0399 Home Sleep Testing
- 95807/95808/95810 Attended Polysomnography (PSG)
- 95811 Attended Polysomnography with PAP titration
- 95805 Multiple Sleep Latency Test (MSLT)
- E0470/E0471/E0601 PAP Therapy devices
- A4604 and A7027 A7046 PAP supply codes
- E0561 and E0562 PAP Therapy humidifiers

# **Sleep Study**

## Site of Service Authorization

#### **Sleep Study Referral Workflow**

• eviCore's Clinical Pathways direct to the appropriate site of service or treatment based on the information gathered from the referring provider



#### **Sleep Study Site of Service Authorization**



- Sleep Study testing that meets medical necessity for the appropriate site of service will be authorized by eviCore
- What happens if an attended sleep study is requested, but Home Sleep Testing (HST) is more appropriate?
  - If the member meets medical appropriateness criteria for a HST, an authorization for an attended study will **not** be given
  - The ordering clinician will be offered the choice to **suspend** the request for an attended study in favor of a HST
  - If the provider selects the HST option, the CPT code will be changed to G0399/95806 and the HST will be **approved**
  - If the provider does not select the HST option, the case will go to medical review and could lead to an adverse determination of the requested att