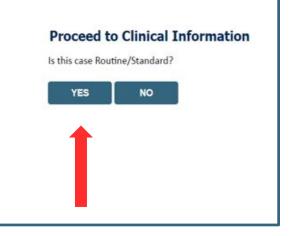

## **Urgent vs. Standard**

Select an Urgency Indicator and Upload your patient's relevant medical records that support your request.

If your request is urgent select No, if the case is standard select Yes.

**Important:** In order to reduce denials, a request **should not be submitted as "urgent"** unless it meets the NCQA/URAC definition of urgent: when a delay in decision-making may seriously jeopardize the life or health of the member. Urgent requests can be initiated on the provider portal or by phone. Urgent request determinations will be rendered within 72 hours and will be based **solely** on clinical information received within that timeframe.