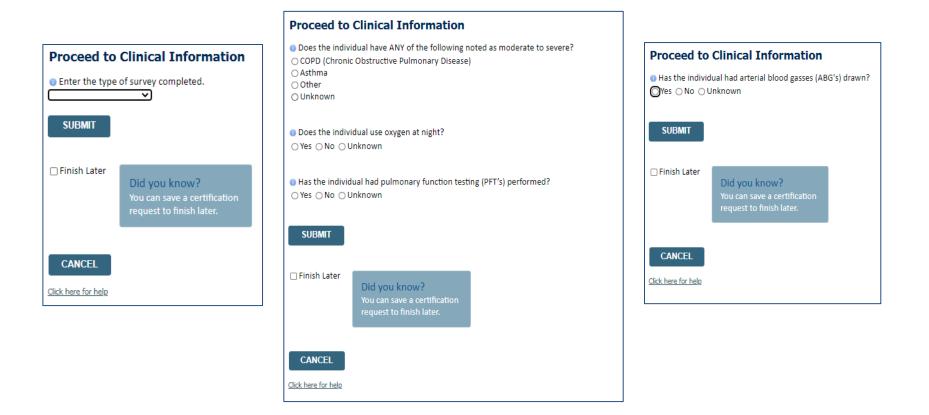

- Clinical Certification questions may populate based upon the information provided
- You can save your request and finish later if needed
  - Note: You will have 2 business days to complete the case
  - When logged in, you can resume a saved request by going to Certification Requests in Progress

# **Clinical Information – Example of Questions**

Examples of other questions you might receive during the pathway.