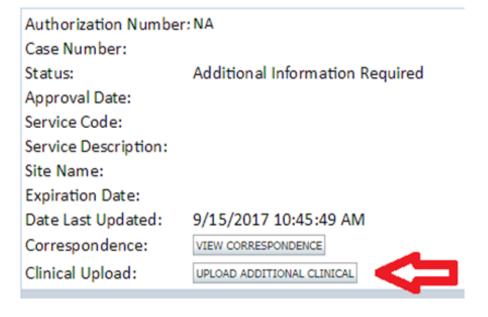

ondence: | 6/28/2018<br>VTEW CORRESPONDENCE | 1.550 |  |
| Print Done Search Again                                                 |                                  |       |  |
| Click here for help or                                                  | technical support                |       |  |
|                                                                         |                                  |       |  |

The authorization will then be accessible to review. To print authorization correspondence, select View Correspondence.

### **Search Results and Electronic Clinical Upload Feature**

Eligibility Lookup Clinical Certification Certification Requests In Progress MSM Practitioner Performance Summary Portal Home Authorization Lookup

#### **New Security Features Implemented**



# **Eligibility Lookup**



| Home      | Authorization Lookup     | Eligibility Lookup | Clinical Certification | Certification Requests In Progress | MSM Practitioner Performance Summary Portal | Resources | Manage Your Account | Help / Contact Us  |
|-----------|--------------------------|--------------------|------------------------|------------------------------------|---------------------------------------------|-----------|---------------------|--------------------|
| Thursday, | ; March 15, 2018 4:43 PM |                    |                        |                                    |                                             |           |                     | Log Off (INTGTEST) |

#### **Eligibility Lookup**

#### New Security Features Implemented

| Health Plan: