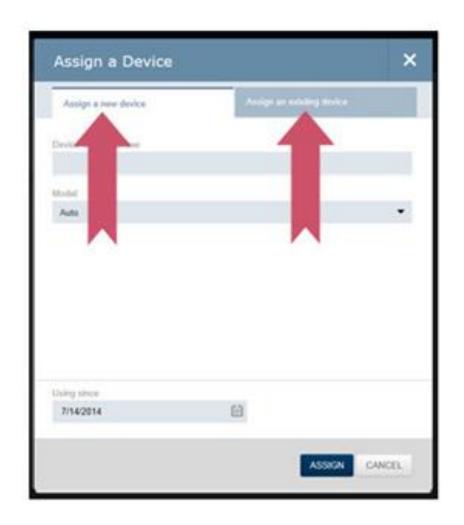

| F&P                 | Info    | oSmart"         |                 |           |              |                  |                     |      | 0                   | Logout |
|---------------------|---------|-----------------|-----------------|-----------|--------------|------------------|---------------------|------|---------------------|--------|
| 企                   | PATIEN  | ITS CONTACTS    | DEVICES         | MODEMS    | REPORTS      |                  |                     |      | DOWNLOAD AN INFOUSE | ( (100 |
| Patien<br>No device |         | et, Bob         |                 |           |              |                  |                     |      |                     |        |
| Patient             | Profile | Patient Devices | Patient Reports | Patient P | rescriptions | Patient Contacts | Patient Accessories | Flow |                     | ۲      |
| ß                   | Assign  | Devic           | e               |           |              |                  |                     |      |                     |        |
|                     |         | No d            | evice currently | assigned  |              |                  |                     |      |                     |        |