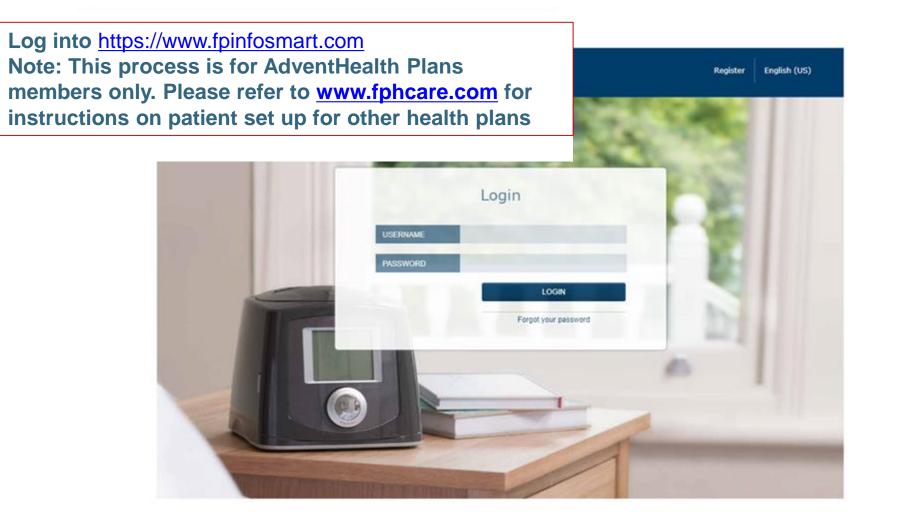

## LOGIN TO INFOSMART

| PATIENT        |                       |                  |     |                        |
|----------------|-----------------------|------------------|-----|------------------------|
| PATIENTS       | CONTACTS DEVICES MODE | MS REPORTS       |     | DOWINLOAD AN INFOUSE C |
|                |                       |                  |     |                        |
| itient Profile |                       |                  |     |                        |
|                |                       |                  |     |                        |
| A Save         | Profile               |                  |     |                        |
|                |                       |                  |     |                        |
| 4              | Details               | Other Info       |     |                        |
|                | First Name *          | Gender           |     |                        |
|                | Bob                   | Not Set          | *   |                        |
|                | Last Name *           | Date of Birth *  | Age |                        |
|                | Test                  | 1/14/1960        | 0   |                        |
|                | Initial               | Height (ft) (in) |     |                        |
|                |                       | 0 0              | 850 |                        |
|                | Patient Id            | Weight (Ib)      | 0   |                        |
|                |                       | 0                |     |                        |
|                | Health Plan Id        | Diagnostic AHI   |     | Required:              |
|                | A111222333            | 0                |     |                        |
|                |                       |                  |     | ⇒ First and Last Name  |
|                | Payor Management      |                  |     | ⇒ Date of Birth        |