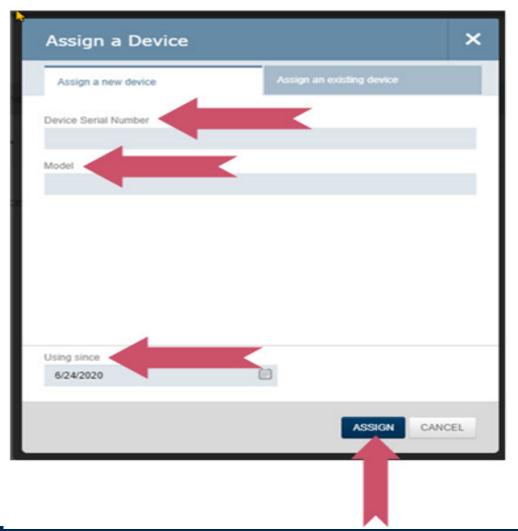

| F&P                 | Info    | oSmart"         |                 |           |              |                  |                     |      | 0                   | Logout |
|---------------------|---------|-----------------|-----------------|-----------|--------------|------------------|---------------------|------|---------------------|--------|
| 企                   | PATIEN  | ITS CONTACTS    | DEVICES         | MODEMS    | REPORTS      |                  |                     |      | DOWNLOAD AN INFOUSE | ( (100 |
| Patien<br>No device |         | et, Bob         |                 |           |              |                  |                     |      |                     |        |
| Patient             | Profile | Patient Devices | Patient Reports | Patient P | rescriptions | Patient Contacts | Patient Accessories | Flow |                     | ۲      |
| ß                   | Assign  | Devic           | e               |           |              |                  |                     |      |                     |        |
|                     |         | No d            | evice currently | assigned  |              |                  |                     |      |                     |        |