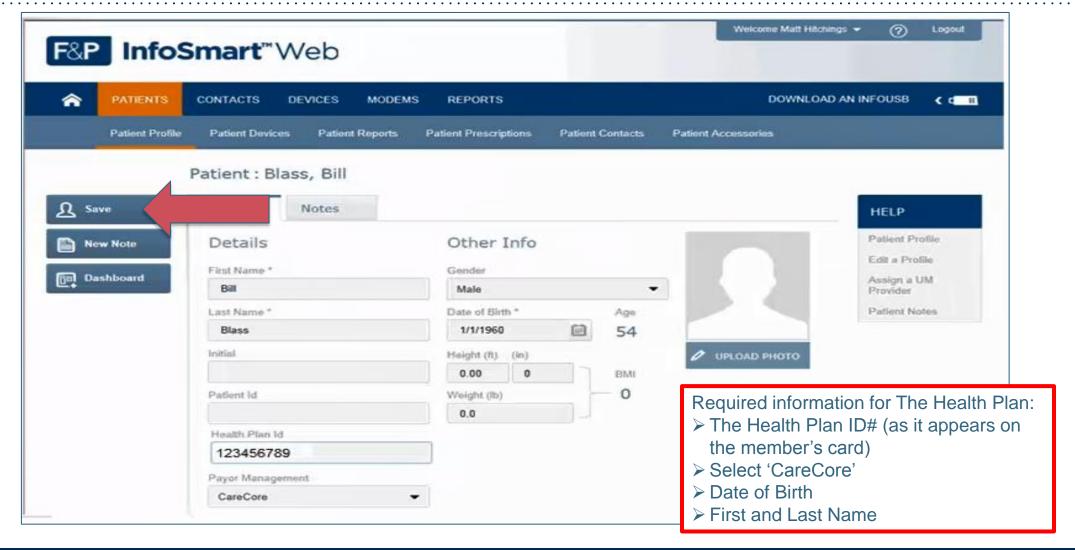

Sleep Educator 800.918.8924 ext. 22364 jfabris@evicore.com

sleeptherapysupport@evicore.com

**Important:** Each DME company will need to set up eviCore **exactly** as instructed. If the member information is not entered correctly, no compliance information will be received by eviCore, and therefore no denial or continued authorization notification will be generated. Questions regarding member set may be emailed to eviCore Sleep TherapySupport @ Sleeptherapysupport @ evicore.com. In addition, providers may contact one of eviCore's Sleep Educators, listed above.