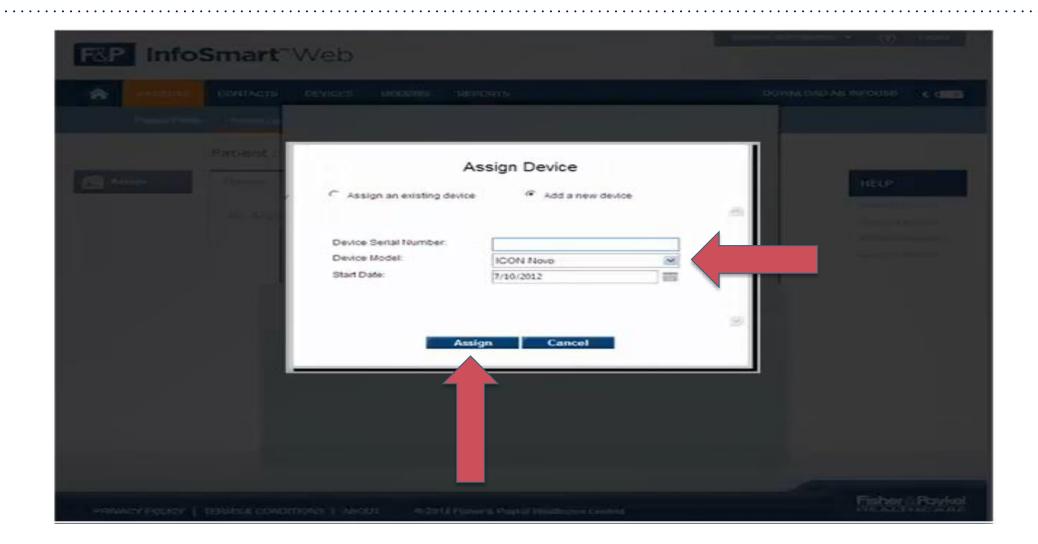

# **Set Up and Manage**

The Health Plan patients on Fisher & Paykel PAP Devices

Infosmart Web www.fpinfosmart.com

- Register as a DME supplier
- 2) Manage patient's PAP devices via website

If already Registered, skip to Patient Setup