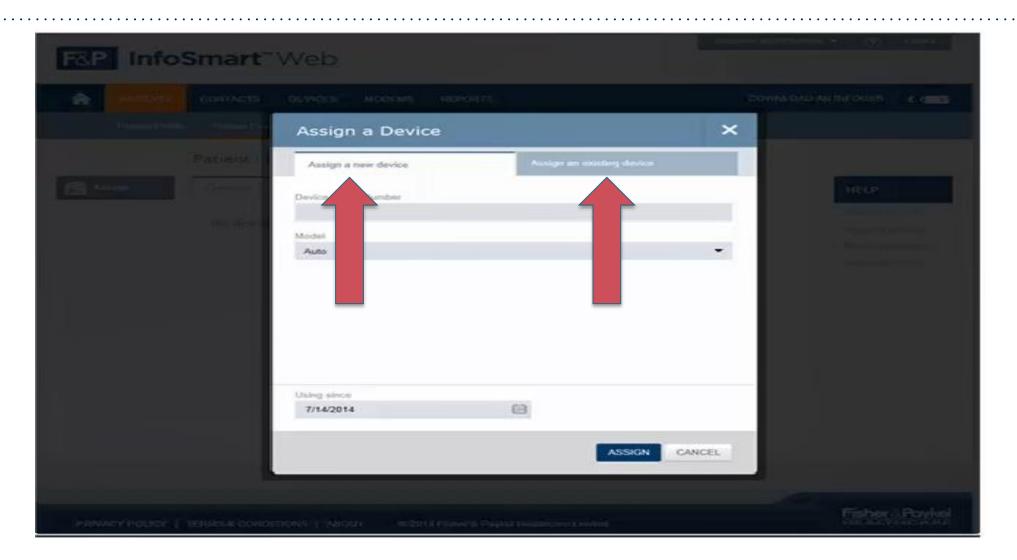

# **Set Up and Manage**

The Health Plan patients on Fisher & Paykel PAP Devices

Infosmart Web www.fpinfosmart.com

- Register as a DME supplier
- 2) Manage patient's PAP devices via website

If already Registered, skip to Patient Setup