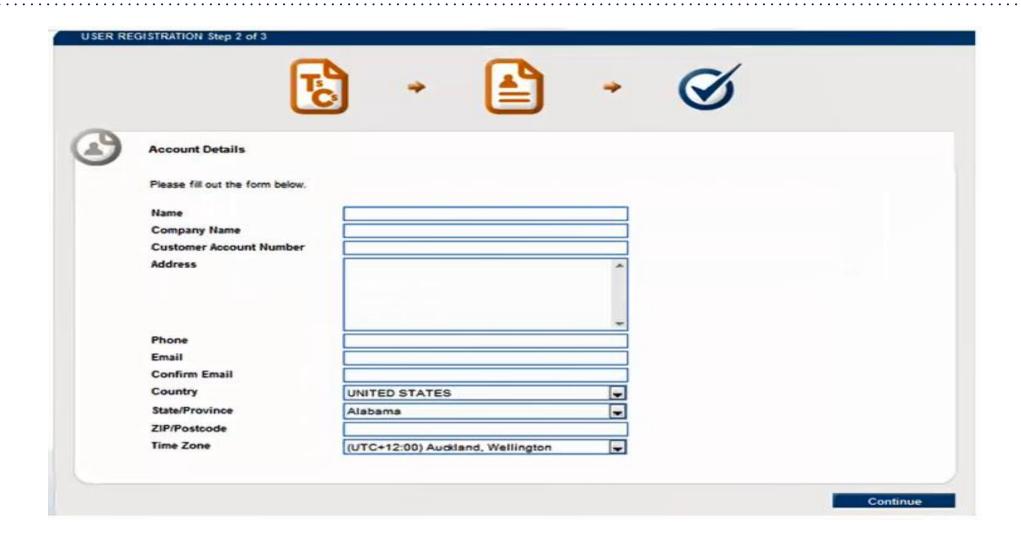

# PAP Member Set Up for The Health Plan Members on Fisher and Paykel Devices

eviCore healthcare Member Set up Guide











# **Set Up and Manage**

The Health Plan patients on Fisher & Paykel PAP Devices

Infosmart Web www.fpinfosmart.com

- Register as a DME supplier
- 2) Manage patient's PAP devices via website

If already Registered, skip to Patient Setup

Continue

www.fpinfosmart.com



F&P InfoSmart Web™ **USER REGISTRATION** I am a Health Care Provider Physician Submit PRIVACY POLICY | TERMS & CONDITIONS © 2012 Fisher & Paykel Healthcare Limited

























## **Sleep Educators - Points of Contact**

**Christine Ault** 

Sleep Educator 800.918.8924 ext. 27451 cault@evicore.com

**Rhonda Anderson** 

Sleep Educator 800.918.8924 ext. 27489 randerson3@evicore.com

Jennifer Fabris

Sleep Educator 800.918.8924 ext. 22364 jfabris@evicore.com



sleeptherapysupport@evicore.com

**Important:** Each DME company will need to set up eviCore **exactly** as instructed. If the member information is not entered correctly, no compliance information will be received by eviCore, and therefore no denial or continued authorization notification will be generated. Questions regarding member set may be emailed to eviCore Sleep TherapySupport @ Sleeptherapysupport @ evicore.com. In addition, providers may contact one of eviCore's Sleep Educator