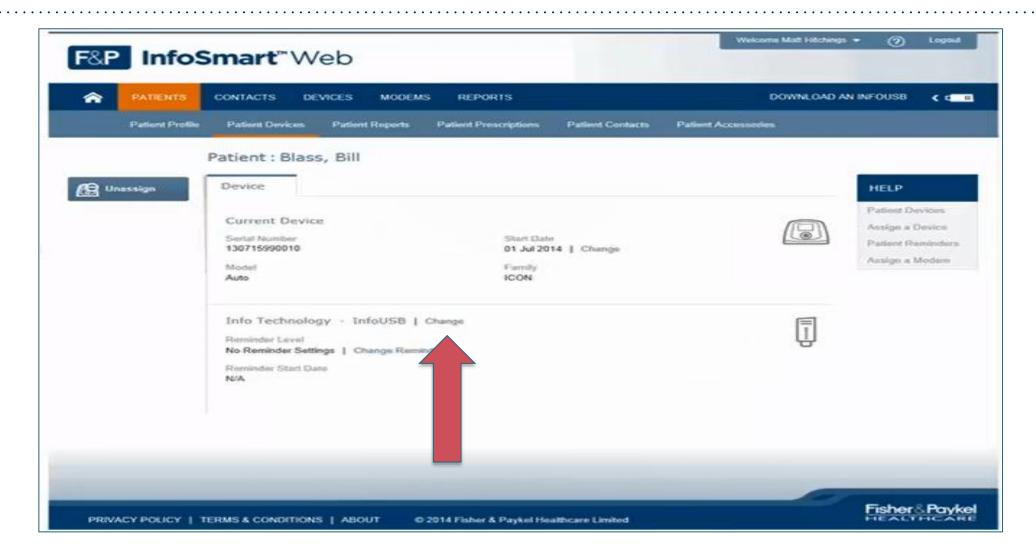

# **Set Up and Manage**

The Health Plan patients on Fisher & Paykel PAP Devices

Infosmart Web www.fpinfosmart.com

- Register as a DME supplier
- 2) Manage patient's PAP devices via website

If already Registered, skip to Patient Setup