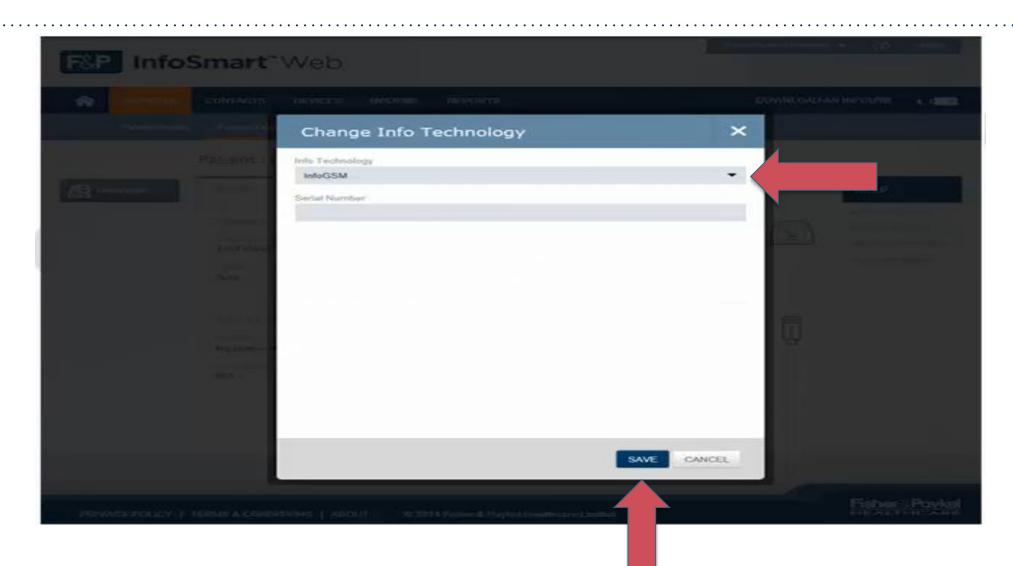

Sleep Educator 800.918.8924 ext. 22364 jfabris@evicore.com

sleeptherapysupport@evicore.com

**Important:** Each DME company will need to set up eviCore **exactly** as instructed. If the member information is not entered correctly, no compliance information will be received by eviCore, and therefore no denial or continued authorization notification will be generated. Questions regarding member set may be emailed to eviCore Sleep TherapySupport @ Sleeptherapysupport @ evicore.com. In addition, providers may contact one of eviCore's Sleep Educators, listed above.