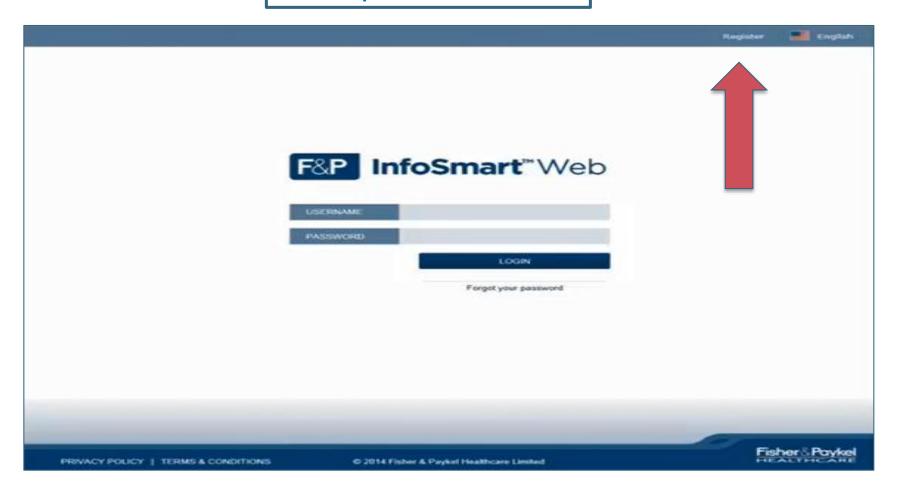

# **Set Up and Manage**

The Health Plan patients on Fisher & Paykel PAP Devices

Infosmart Web www.fpinfosmart.com

- Register as a DME supplier
- 2) Manage patient's PAP devices via website

If already Registered, skip to Patient Setup