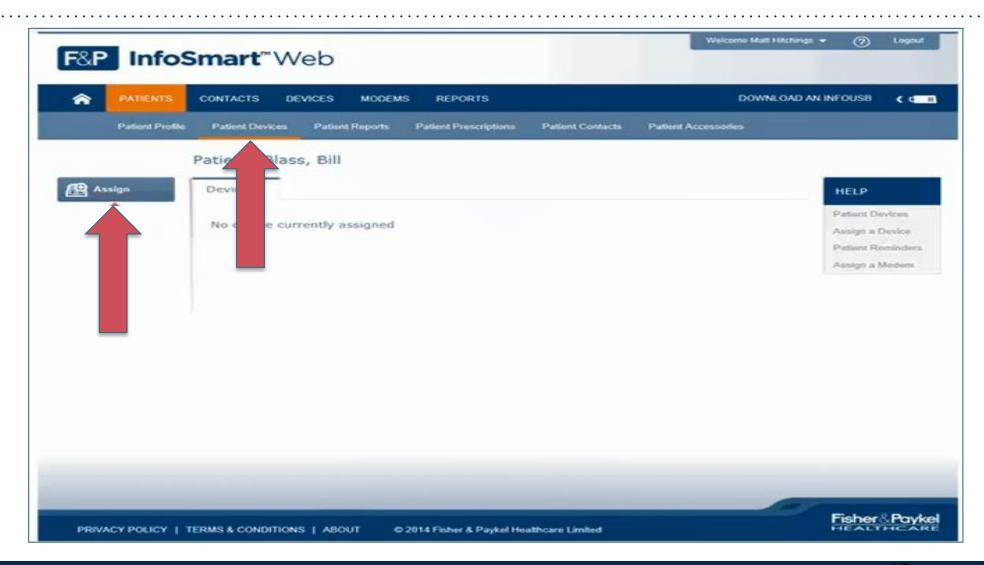

# **Set Up and Manage**

The Health Plan patients on Fisher & Paykel PAP Devices

Infosmart Web www.fpinfosmart.com

- Register as a DME supplier
- 2) Manage patient's PAP devices via website

If already Registered, skip to Patient Setup