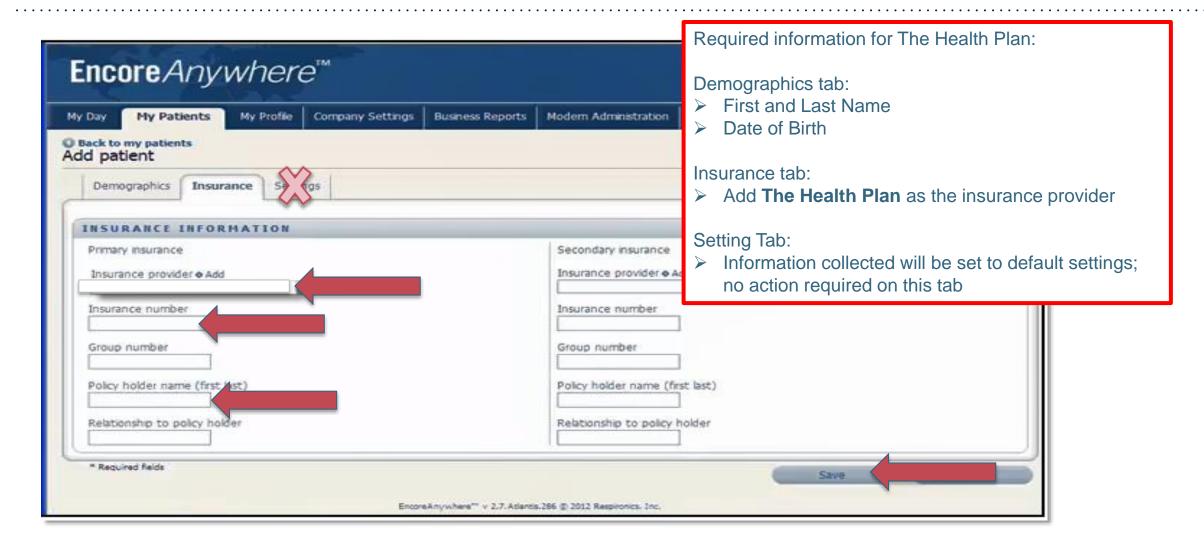

If you are already registered on EncoreAnywhere and are currently managing patients on Respironics PAP devices, continue to review the setup instructions.

- 1) Set up The Health Plan as available insurer
  - 2) Set up the devices for the patient

#### **ENTER PATIENT DEMOGRAPHICS**