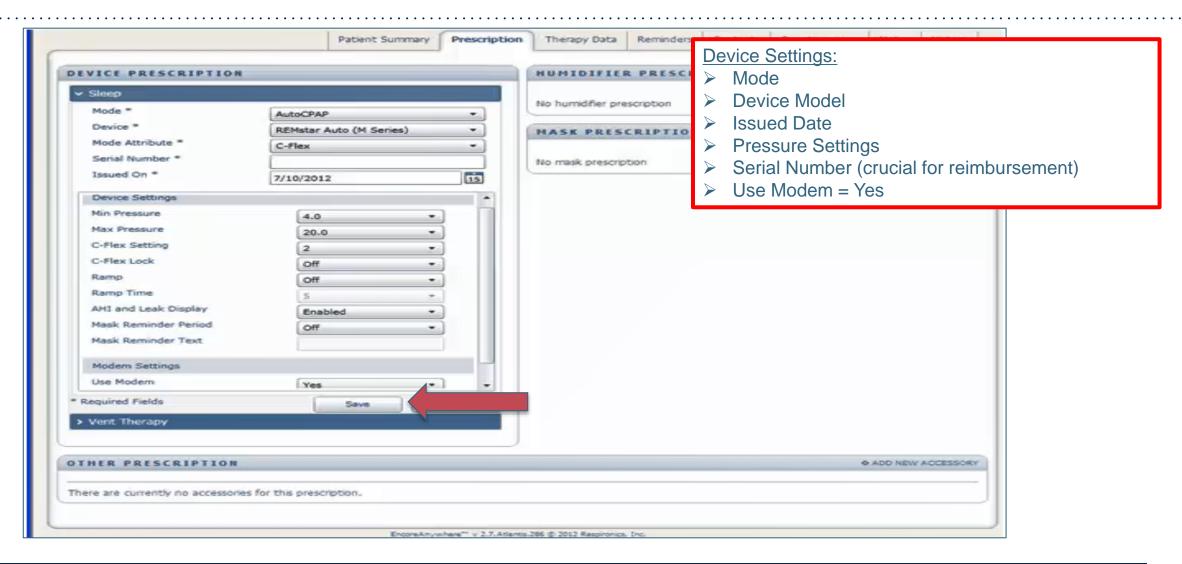

Set Up for The Health Plan Members on Respironics Devices

eviCore healthcare Member Set up Guide











## **Set Up and Manage**

The Health Plan members in the EncoreAnywhere system for Respironics PAP Devices

\*This process applies to The Health Plan members

DME Suppliers that are not currently registered on the EncoreAnywhere website should contact their area Respironics representative 1-877-544-9252

If you are already registered on EncoreAnywhere and are currently managing patients on Respironics PAP devices, continue to review the setup instructions.

- 1) Set up The Health Plan as available insurer
  - 2) Set up the devices for the patient

#### REGISTRATION

www.encoreanywhere.com













#### **ENTER PATIENT DEMOGRAPHICS**



#### SET UP PATIENT'S DEVICE INFORMATION



### **Sleep Educators - Points of Contact**

**Christine Ault** 

Sleep Educator 800.918.8924 ext. 27451 cault@evicore.com

**Rhonda Anderson** 

Sleep Educator 800.918.8924 ext. 27489 randerson3@evicore.com

Jennifer Fabris

Sleep Educator 800.918.8924 ext. 22364 jfabris@evicore.com



sleeptherapysupport@evicore.com

**Important:** Each DME company will need to set up eviCore **exactly** as instructed. If the member information is not entered correctly, no compliance information will be received by eviCore, and therefore no denial or continued authorization notification will be generated. Questions regarding member set may be emailed to eviCore Sleep TherapySupport @ Sleeptherapysupport @ evicore.com. In addition, providers may contact one of eviCore's Sleep Educators, listed above.

#