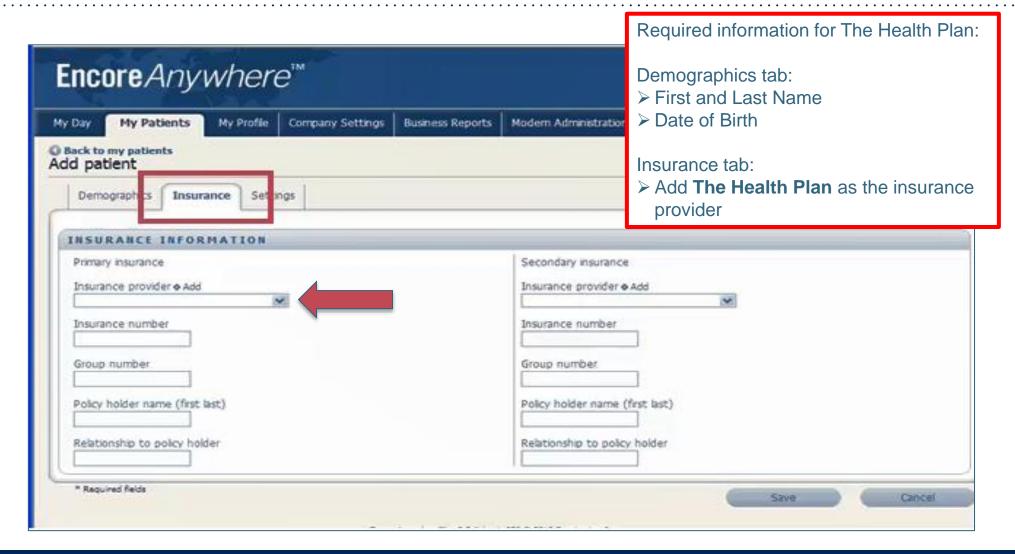

If you are already registered on EncoreAnywhere and are currently managing patients on Respironics PAP devices, continue to review the setup instructions.

- 1) Set up The Health Plan as available insurer
  - 2) Set up the devices for the patient

#### **ENTER PATIENT DEMOGRAPHICS**