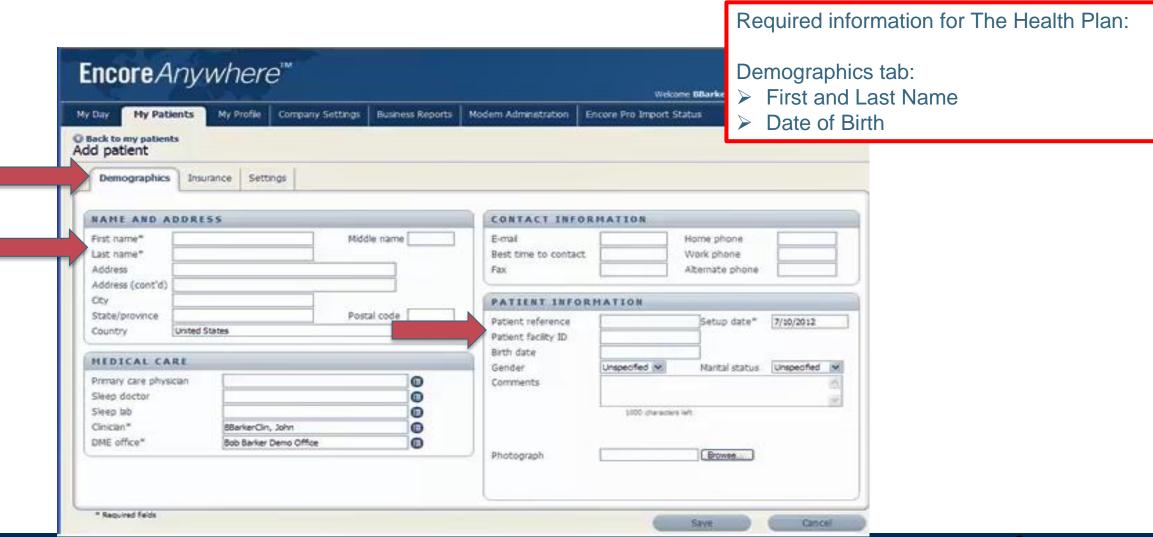

# PAP Member Set Up for The Health Plan Members on Respironics Devices

eviCore healthcare Member Set up Guide











## **Set Up and Manage**

The Health Plan members in the EncoreAnywhere system for Respironics PAP Devices

\*This process applies to The Health Plan members

DME Suppliers that are not currently registered on the EncoreAnywhere website should contact their area Respironics representative 1-877-544-9252

If you are already registered on EncoreAnywhere and are currently managing patients on Respironics PAP devices, continue to review the setup instructions.

- 1) Set up The Health Plan as available insurer
  - 2) Set up the devices for the patient

#### REGISTRATION

www.encoreanywhere.com













#### **ENTER PATIENT DEMOGRAPHICS**



#### SET UP PATIENT'S DEVICE INFORMATION



### **Sleep Educators - Points of Contact**

**Christine Ault** 

Sleep Educator 800.918.8924 ext. 27451 cault@evicore.com

**Rhonda Anderson** 

Sleep Educator 800.918.8924 ext. 27489 randerson3@evicore.com

Jennifer Fabris

Sleep Educator 800.918.8924 ext. 22364 jfabris@evicore.com



sleeptherapysupport@evicore.com

**Important:** Each DME company will need to set up eviCore **exactly** as instructed. If the member information is not entered correctly, no compliance information will be received by eviCore, and therefore no denial or continued authorization notification will be generated. Questions regarding member set may be emailed to eviCore Sleep TherapySupport @ Sleeptherapysupport @ evicore.com