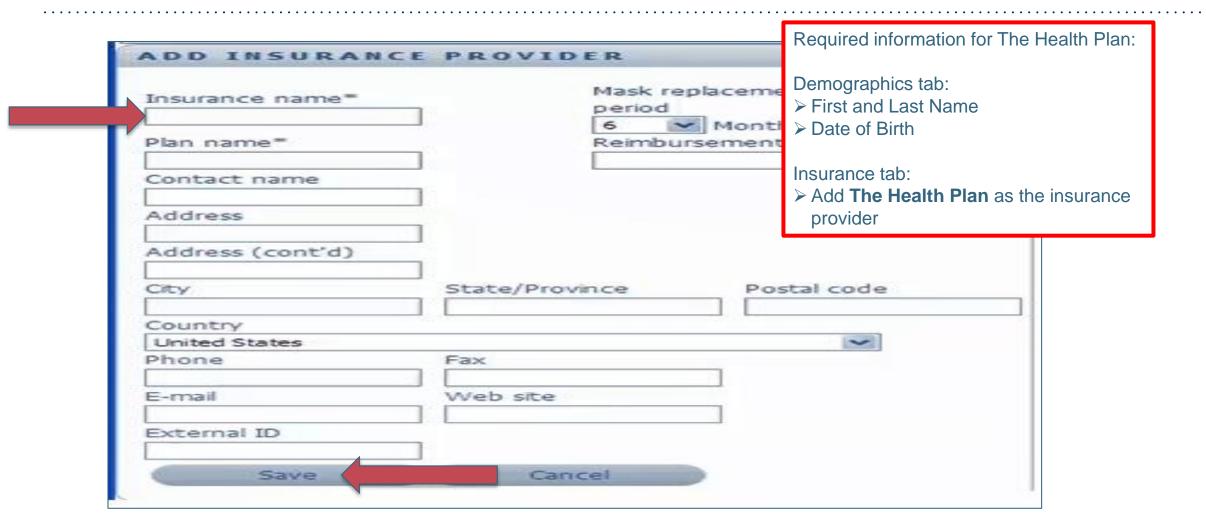

If you are already registered on EncoreAnywhere and are currently managing patients on Respironics PAP devices, continue to review the setup instructions.

- 1) Set up The Health Plan as available insurer
  - 2) Set up the devices for the patient

#### **ENTER PATIENT DEMOGRAPHICS**