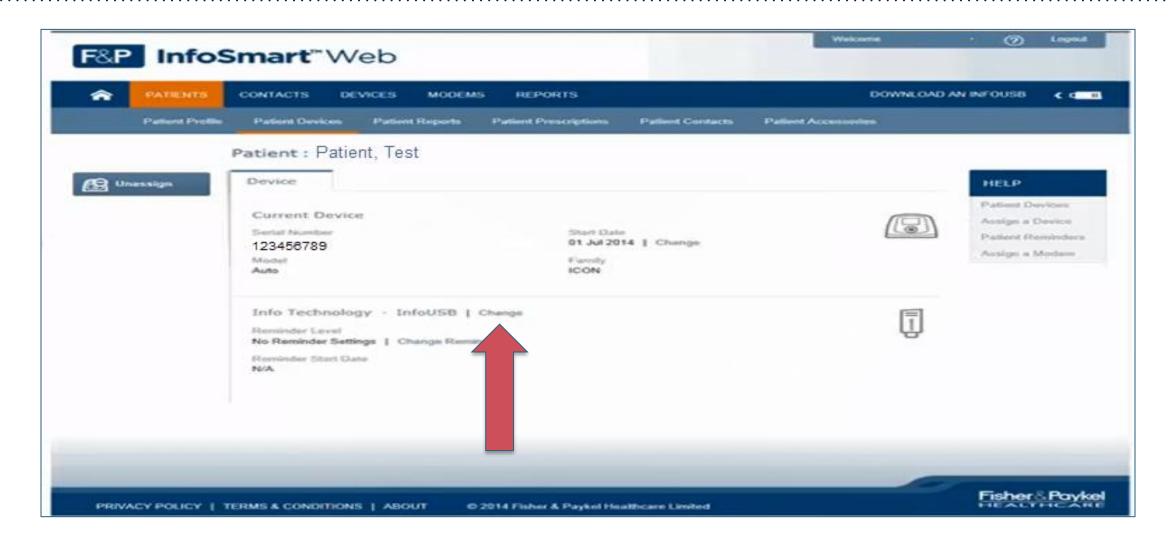

# PAP Member Set Up for Tufts Health Plan Members on Fisher and Paykel Devices

eviCore healthcare Member Set up Guide











## Log in to InfoSmart

















### **Sleep Educators – Contact Information**



**Phone:** 888-444-6185 Ask to be transferred to a Sleep Educator

email: sleeptherapysupport@evicore.com

**Important:** Each DME company will need to set up eviCore **exactly** as instructed. If the member information is not entered correctly, no compliance information will be received by eviCore, and therefore no denial or continued authorization notification will be generated. Questions regarding member set may be called or emailed to an eviCore Sleep Educator.

# Thank you



07.2020