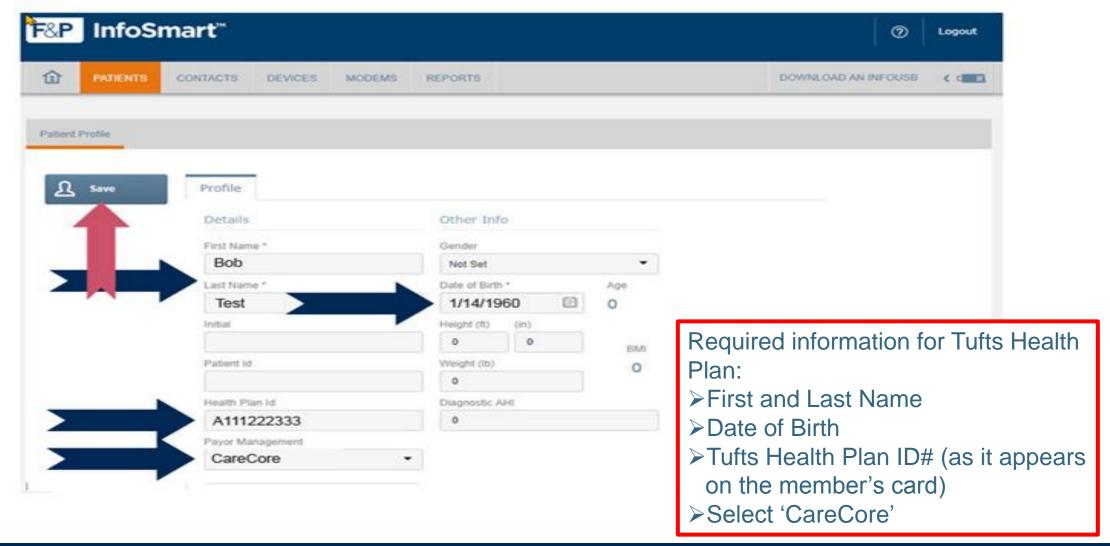

### **Sleep Educators – Contact Information**

**Phone:** 888-444-6185 Ask to be transferred to a Sleep Educator

email: sleeptherapysupport@evicore.com

**Important:** Each DME company will need to set up eviCore **exactly** as instructed. If the member information is not entered correctly, no compliance information will be received by eviCore, and therefore no denial or continued authorization notification will be generated. Questions regarding member set may be called or emailed to an eviCore Sleep Educator.