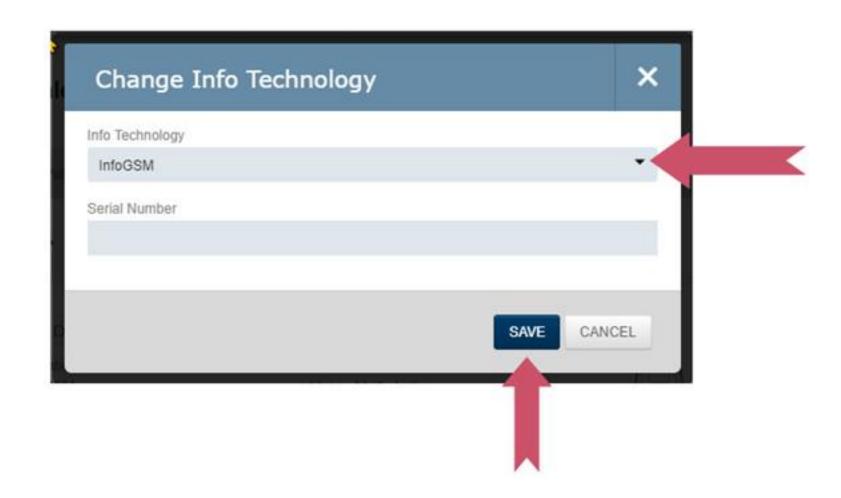

# PAP Member Set Up for Tufts Health Plan Members on Fisher and Paykel Devices

eviCore healthcare Member Set up Guide











## Log in to InfoSmart

















### **Sleep Educators – Contact Information**



**Phone:** 888-444-6185 Ask to be transferred to a Sleep Educator

email: sleeptherapysupport@evicore.com

**Important:** Each DME company will need to set up eviCore **exactly** as instructed. If the member information is not entered correctly, no compliance information will be received by eviCore, and therefore no denial or continued authorization notification will be generated. Questions regarding member set may be called or emailed to an eviCore Sleep Educator.

# Thank you



07.2020