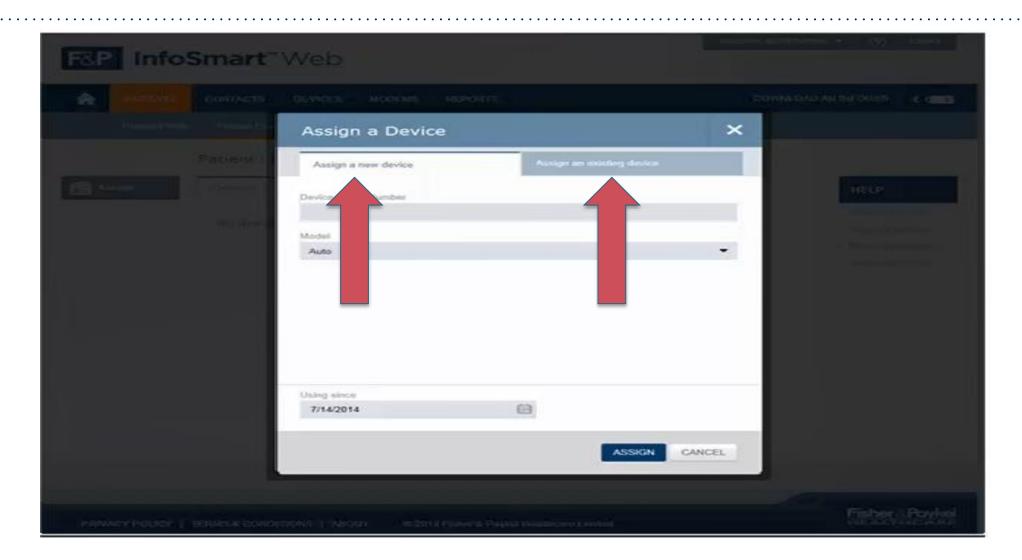

# PAP Member Set Up for Tufts Health Plan Members on Fisher and Paykel Devices

eviCore healthcare Member Set up Guide











## Log in to InfoSmart

















### **Sleep Educators – Contact Information**



**Phone:** 888-444-6185 Ask to be transferred to a Sleep Educator

email: sleeptherapysupport@evicore.com

**Important:** Each DME company will need to set up eviCore **exactly** as instructed. If the member information is not entered correctly, no compliance information will be received by eviCore, and therefore no denial or continued authorization notification will be generated. Questions regarding member set may be called or emailed to an eviCore Sleep Educator.

# Thank you



07.2020