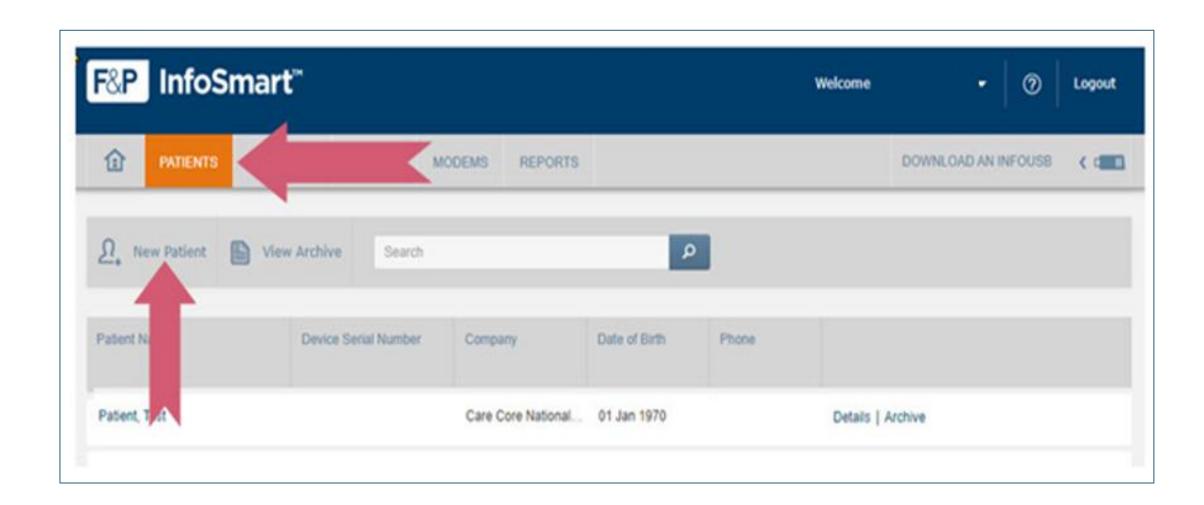

# PAP Member Set Up for Tufts Health Plan Members on Fisher and Paykel Devices

eviCore healthcare Member Set up Guide











## Log in to InfoSmart

















### **Sleep Educators – Contact Information**



**Phone:** 888-444-6185 Ask to be transferred to a Sleep Educator

email: sleeptherapysupport@evicore.com

**Important:** Each DME company will need to set up eviCore **exactly** as instructed. If the member information is not entered correctly, no compliance information will be received by eviCore, and therefore no denial or continued authorization notification will be generated. Questions regarding member set may be called or emailed to an eviCore Sleep Educator.

# Thank you



07.2020