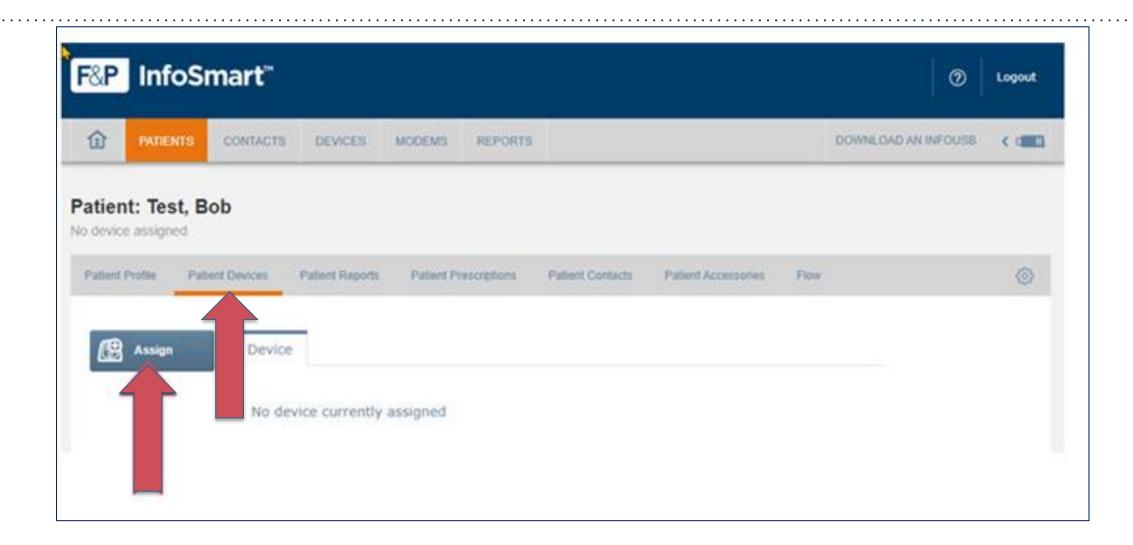

# PAP Member Set Up for Tufts Health Plan Members on Fisher and Paykel Devices

eviCore healthcare Member Set up Guide











## Log in to InfoSmart

















### **Sleep Educators – Contact Information**



**Phone:** 888-444-6185 Ask to be transferred to a Sleep Educator

email: sleeptherapysupport@evicore.com

**Important:** Each DME company will need to set up eviCore **exactly** as instructed. If the member information is not entered correctly, no compliance information will be received by eviCore, and therefore no denial or continued authorization notification will be generated. Questions regarding member set may be called or emailed to an eviCore Sleep Educator.

# Thank you



07.2020