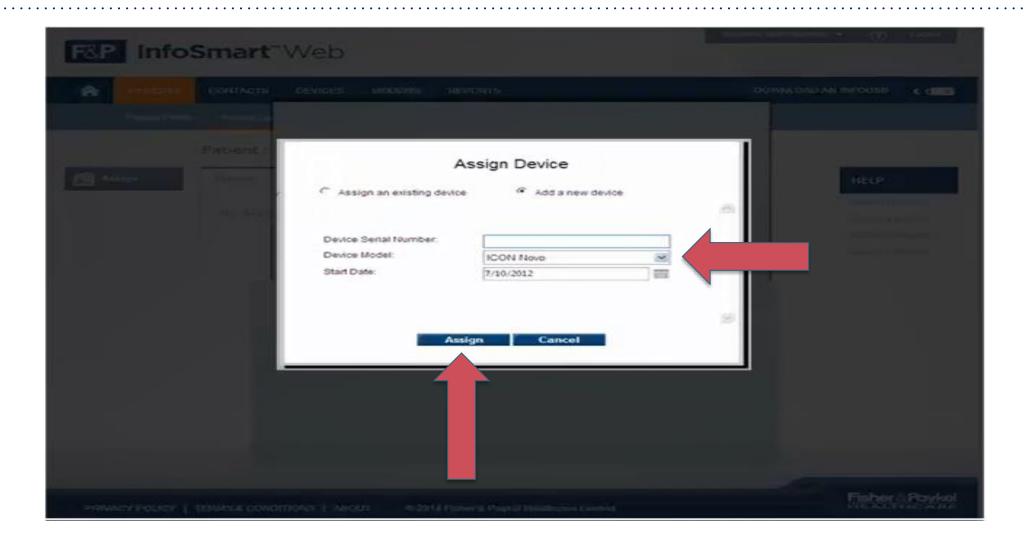

# PAP Member Set Up for Tufts Health Plan Members on Fisher and Paykel Devices

eviCore healthcare Member Set up Guide











## Log in to InfoSmart

















### **Sleep Educators – Contact Information**



**Phone:** 888-444-6185 Ask to be transferred to a Sleep Educator

email: sleeptherapysupport@evicore.com

**Important:** Each DME company will need to set up eviCore **exactly** as instructed. If the member information is not entered correctly, no compliance information will be received by eviCore, and therefore no denial or continued authorization notification will be generated. Questions regarding member set may be called or emailed to an eviCore Sleep Educator.

# Thank you



07.2020