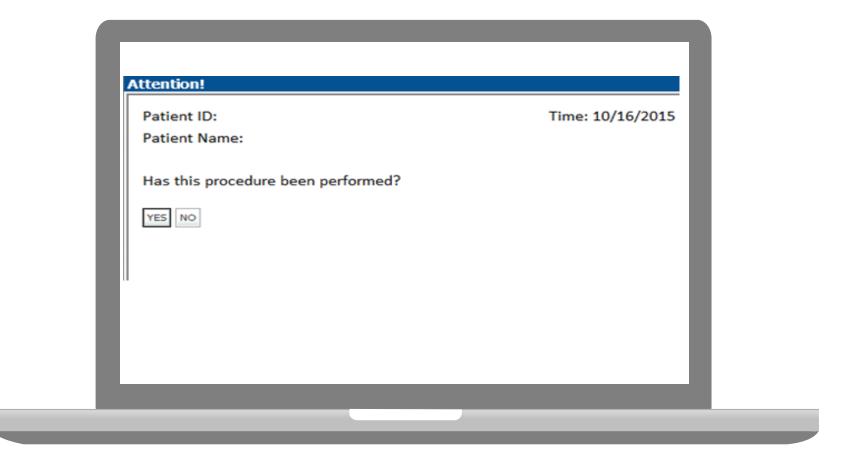

## **Clinical Details**

Indicate if the procedure has been performed or is a new request.

# **Clinical Details**

| Clinical Certification                                                                                             |
|--------------------------------------------------------------------------------------------------------------------|
| This procedure has not been performed. CHANGE                                                                      |
| Radiology Procedures                                                                                               |
| Select a Procedure by CPT Code[?] or Description[?] 71260  CT THORAX W/ CONTRAST                                   |
| Diagnosis                                                                                                          |
| Select a Primary Diagnosis Code (Lookup by Code or Description)                                                    |
| Trouble selecting diagnosis code? Please follow these steps                                                        |
| Select a Secondary Diagnosis Code (Lookup by Code or Description)<br>Secondary diagnosis is optional for Radiology |
| Cancel Back Print                                                                                                  |
| Click here for help or technical support                                                                           |
|                                                                                                                    |
|                                                                                                                    |