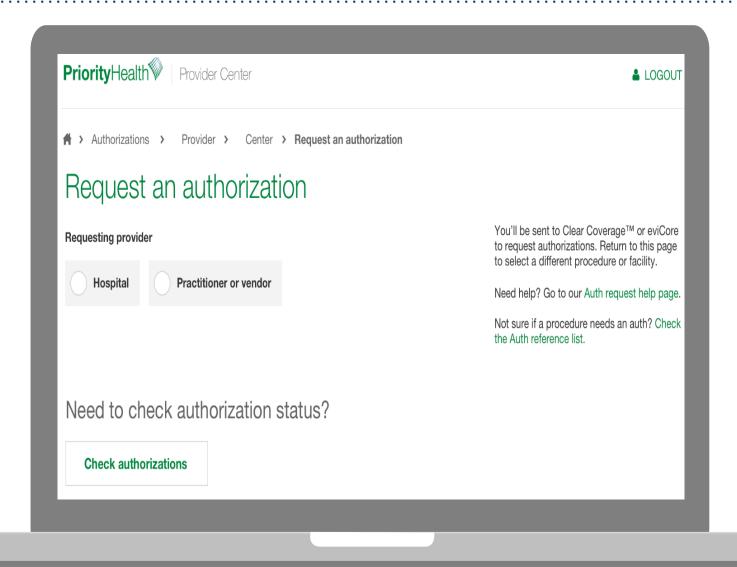

#### **Initiating A Case – Hospital/Inpatient**

Using drop-down boxes, referring physician must select facility and provider. Then click "Go to Clear Coverage." The Clear Coverage process continues on slide 45.