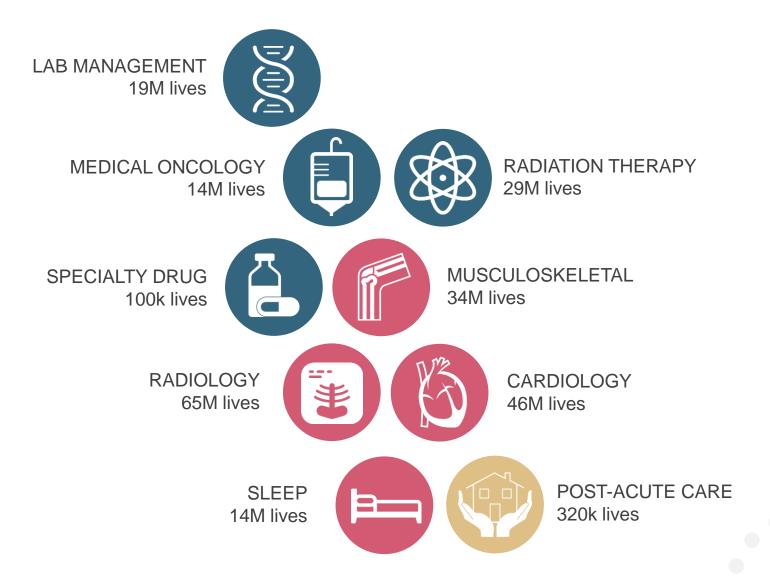

#### Experience

- Since 1994
- 30<sup>+</sup> regional and national clients
- 65M total members
  - 51M Commercial membership
  - 6.8M Medicare membership
  - 7.2M Medicaid membership

Quality Improvement Organizations Sharing Knowledge. Improving Health Care. CENTERS FOR MEDICARE & MEDICAID SERVICES