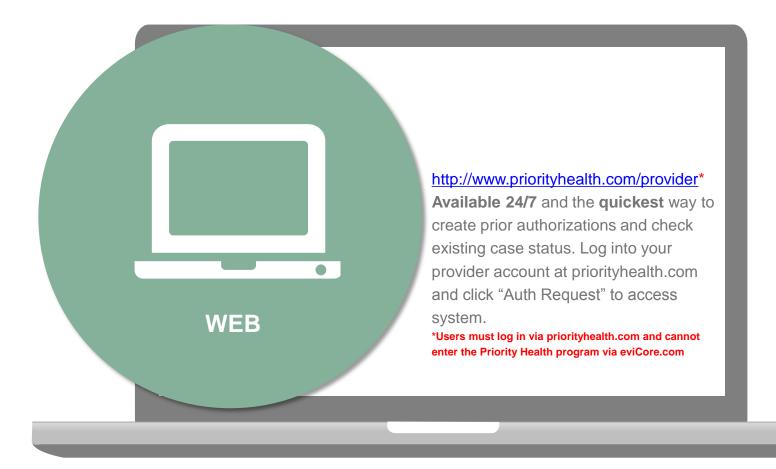

# Requesting an Authorization Web Portal Services

Go to provider portal log in screen at http://www.priorityhealth.com/provider.

| Members                                                                                                    | Provider login                                                                                                                                                               |
|------------------------------------------------------------------------------------------------------------|------------------------------------------------------------------------------------------------------------------------------------------------------------------------------|
| Employers                                                                                                  | Username                                                                                                                                                                     |
| Providers                                                                                                  | Password                                                                                                                                                                     |
| Agents                                                                                                     | Login <u>Forgot?</u>                                                                                                                                                         |
| Vendors, Secure Mailbox<br>For businesses and individuals to communicate securely<br>with Priority Health. | Before you start, print a copy of a Priority Health remittance<br>advice, so you'll have your office name, tax ID number and<br>vendor number as they appear in our records. |
|                                                                                                            | Register                                                                                                                                                                     |
|                                                                                                            |                                                                                                                                                                              |
|                                                                                                            |                                                                                                                                                                              |
|                                                                                                            |                                                                                                                                                                              |
|                                                                                                            |                                                                                                                                                                              |

| <b>Priority</b> Health                 | Plans • About us • Contact Search entire site Search Hello Jorri                                                                                                                                                                        | ,<br>,   |
|----------------------------------------|-----------------------------------------------------------------------------------------------------------------------------------------------------------------------------------------------------------------------------------------|----------|
| Provider Center Clinica                | al resources Provider Manual News & education Forms Mailbox Contact u                                                                                                                                                                   | IS       |
|                                        | 😭 Share 316 🕑 Tweet 21 in Share 30 🖾 Emaii 412                                                                                                                                                                                          | 28       |
| <b>Provider tools</b><br>» Recent news | Welcome health care providers                                                                                                                                                                                                           |          |
| » Approved Drug List                   | I want to 🔻                                                                                                                                                                                                                             |          |
| » Auth Inquiry                         |                                                                                                                                                                                                                                         |          |
| » Auth Request                         |                                                                                                                                                                                                                                         |          |
| » Authorizations                       | New buttons! Now Clear Coverage is easier to use                                                                                                                                                                                        | rtand of |
| » Claims                               | Participating providers using Clear Coverage™ instead of fax forms will now see new, better-labeled "buttons" in<br>"Inpatient" and "Outpatient." Just clear your browser cache if you still see the old labels. (Don't know how? go to | Stead of |
| » Edits Checker                        | www.refreshyourcache.com for instructions.)                                                                                                                                                                                             |          |
| » Filemart                             | To go to the Priority Health information in Clear Coverage™, click Auth Request in the provider tools menu on the                                                                                                                       | ne left. |
| » Find a Doctor                        | Learn more about authorizations through Clear Coverage <sup>™</sup> .                                                                                                                                                                   |          |
| » HealthbyChoice forms                 |                                                                                                                                                                                                                                         |          |
| » Healthcare Bluebook                  | Recent updates for providers s                                                                                                                                                                                                          | ee more  |
| » Member Inquiry                       | (04/17/2017) April 1 Medicaid fee schedule delayed                                                                                                                                                                                      |          |
| » Patient Profile                      | (04/14/2017) Physician fee schedule changes July 1, 2017 for patients with individual                                                                                                                                                   |          |