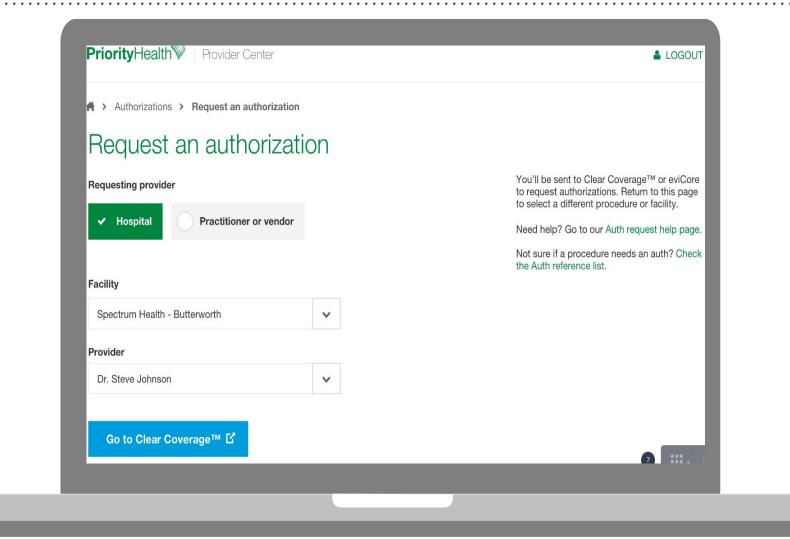

# **Initiating A Case – Service or Procedure/Outpatient**

| Requesting provider                                              |                     | You'll be sent to Clear Coverage™ or eviCore<br>to request authorizations. Return to this page<br>to select a different procedure or facility. |
|------------------------------------------------------------------|---------------------|------------------------------------------------------------------------------------------------------------------------------------------------|
| Hospital                                                         |                     | Need help? Go to our Auth request help page.                                                                                                   |
|                                                                  |                     | Not sure if a procedure needs an auth? Check the Auth reference list.                                                                          |
| Primary procedure<br>Pick a primary procedure or code, others ca | n be selected later |                                                                                                                                                |
| 91540 Genetic counseling                                         | ~                   |                                                                                                                                                |
| Facility                                                         |                     |                                                                                                                                                |
| Family Medicine PC                                               | *                   |                                                                                                                                                |
| Provider                                                         |                     |                                                                                                                                                |
| Cathy Clinician                                                  | *                   |                                                                                                                                                |
|                                                                  |                     |                                                                                                                                                |
| Go to eviCore 🛛 🗹                                                |                     |                                                                                                                                                |

Using drop-down boxes, referring physician must select procedure/CPT code, facility and provider. Then click "Go to eviCore."