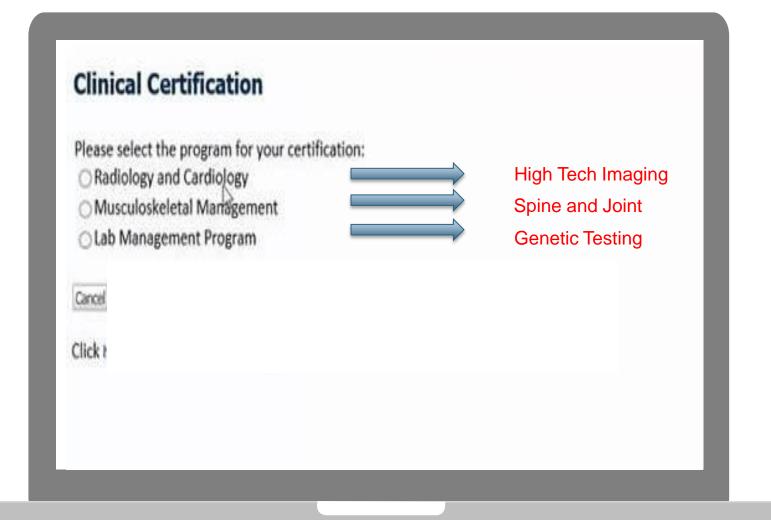

| *                   |                                                                                                                                                |
|                                                                  |                     |                                                                                                                                                |
| Go to eviCore 🛛 🗹                                                |                     |                                                                                                                                                |



Using drop-down boxes, referring physician must select procedure/CPT code, facility and provider. Then click "Go to eviCore."

# **Select Program**



Select the **Program** for your certification.

# **Service Options**

| Thursday, August 17, 2017 8:50 PM | Clinical Certification Help / Contact Us                                               |
|-----------------------------------|----------------------------------------------------------------------------------------|
|                                   |                                                                                        |
|                                   |                                                                                        |
|                                   | Welcome to the CareCore National Web Portal. You are logged in as SSO_PRIORITY HEALTH, |
|                                   | Request a clinical certification/procedure >>