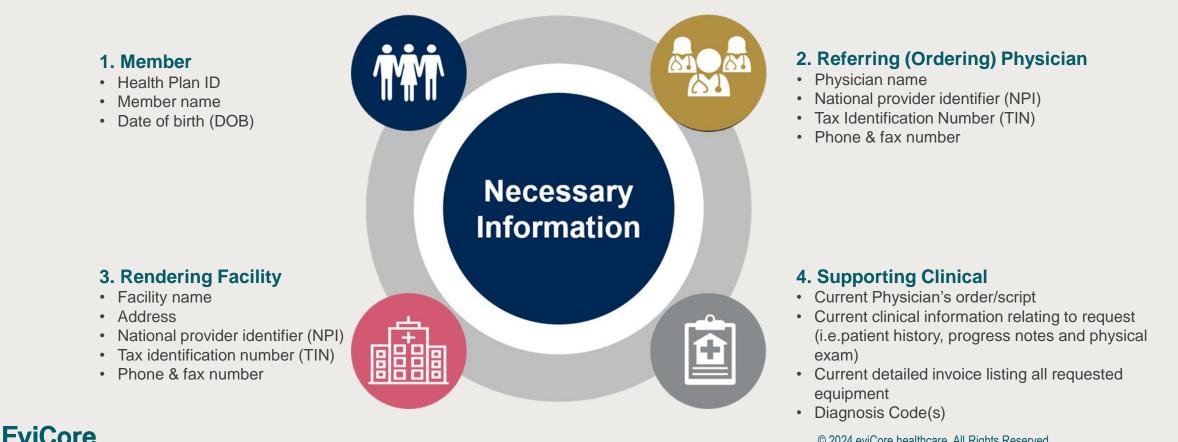

## **Necessary Information for Prior Authorizations**

By EVERNORTH

To obtain prior authorization on the very first submission, the provider submitting the request will need to gather four categories of information: