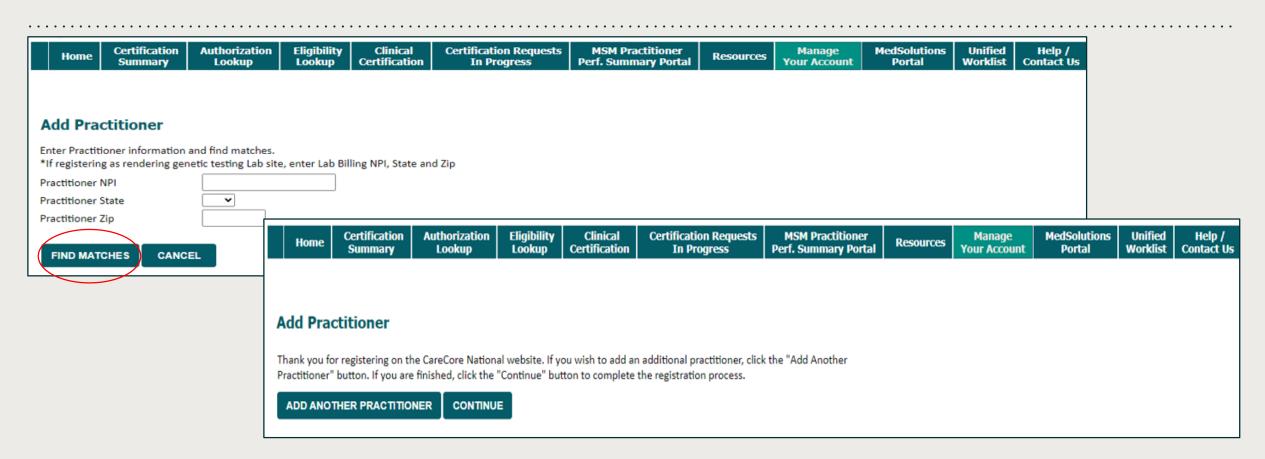

### **Add Providers To Your Account**

|                                |                              |                         |                       |                           |                                       |                                          |           | $\frown$               |                        |                     |                      |
|--------------------------------|------------------------------|-------------------------|-----------------------|---------------------------|---------------------------------------|------------------------------------------|-----------|------------------------|------------------------|---------------------|----------------------|
| Home                           | Certification<br>Summary     | Authorization<br>Lookup | Eligibility<br>Lookup | Clinical<br>Certification | Certification Requests<br>In Progress | MSM Practitioner<br>Perf. Summary Portal | Resources | Manage<br>Your Account | MedSolutions<br>Portal | Unified<br>Worklist | Help /<br>Contact Us |
|                                |                              |                         |                       |                           |                                       |                                          |           | $\bigcirc$             |                        |                     |                      |
|                                |                              |                         |                       |                           |                                       |                                          |           |                        |                        |                     |                      |
| Manage Y                       | our Accou                    | int                     |                       |                           |                                       |                                          |           |                        |                        |                     |                      |
| Office Name:                   | Dmetest                      |                         | CHANGE I              | PASSWORD                  | EDITACCOUNT                           |                                          |           |                        |                        |                     |                      |
| Address:                       | 100 Front St<br>Franklin, TN |                         |                       |                           |                                       |                                          |           |                        |                        |                     |                      |
| Primary Conta<br>Email Address |                              |                         |                       |                           |                                       |                                          |           |                        |                        |                     |                      |
|                                | DER                          |                         |                       |                           |                                       |                                          |           |                        |                        |                     |                      |
|                                | leadings to Sort             | :                       |                       |                           |                                       |                                          |           |                        |                        |                     |                      |
| No providers o                 | on file                      |                         |                       |                           |                                       |                                          |           |                        |                        |                     |                      |
| CANCEL                         |                              |                         |                       |                           |                                       |                                          |           |                        |                        |                     |                      |

 Once logged in, you will want to add providers to your account prior to case submission. Click the "Manage Account" tab, then the Add Provider link. You should add all referring providers to your account also.

## **Add Providers To Your Account continued**

- Enter the Practitioner NPI, State, and Zip Code to search for the Physician.
- Click on Find Matches.
- You can also click "Add Another Practitioner" to add another provider to your account