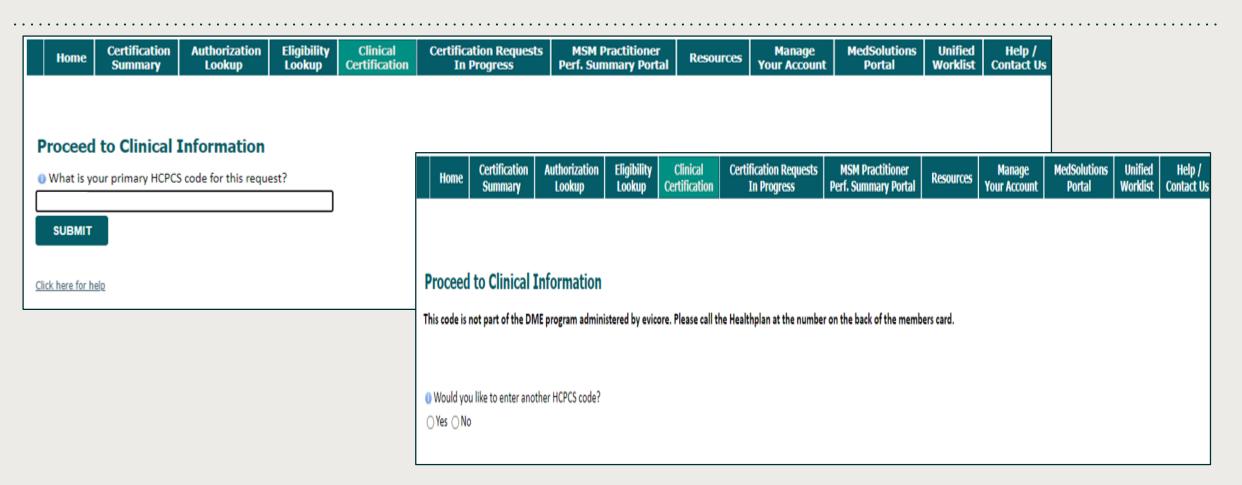

To find a complete list of DME Healthcare Procedural Codes (HCPCS) that require prior authorization through EviCore, please visit:

EviCore.com/resources/healthplan/vayahealth

DME HCPC code list is subject to change so please refer to our provider resources site and any Durable Medical Equipment announcements we send out.

## **Necessary Information for Prior Authorizations**

By EVERNORTH

To obtain prior authorization on the very first submission, the provider submitting the request will need to gather four categories of information: