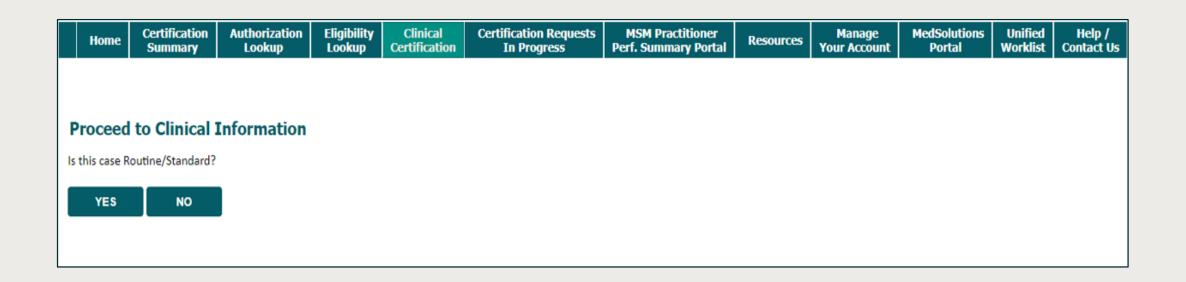

- Choose Clinical Certification to begin a new case request.
- Durable Medical Equipment (DME) should be chosen for all requests