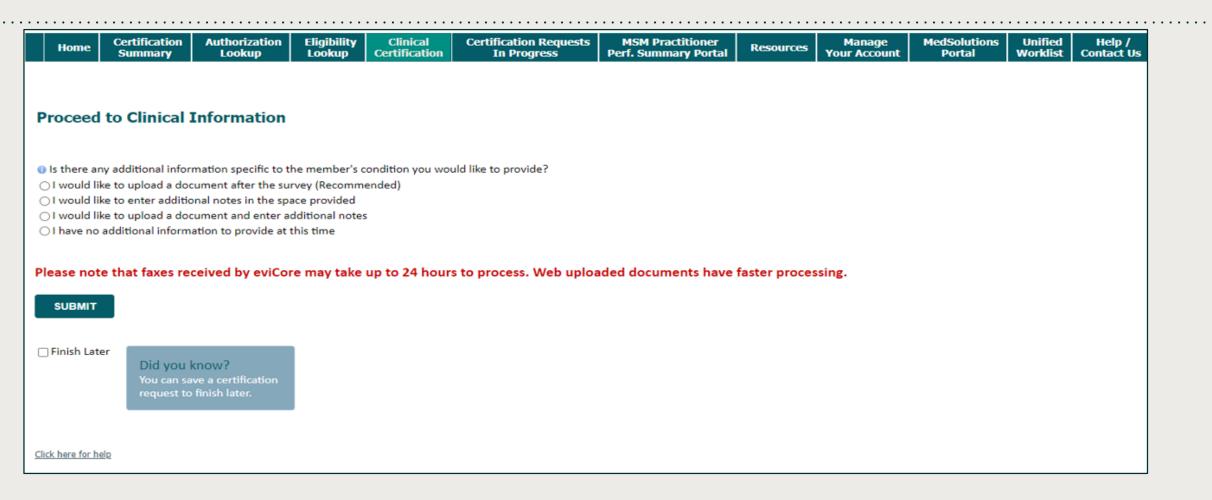

### **Additional Documentation to Support Medical Necessity**

If during case build all required pieces of documentation are not received, or are insufficient for EviCore to reach a determination, the following will occur:

A Hold letter will be faxed to the DME supplier and ordering physician requesting additional documentation

The Hold notification will inform the provider about what clinical information is needed as well as the <u>date by which</u> it is needed.