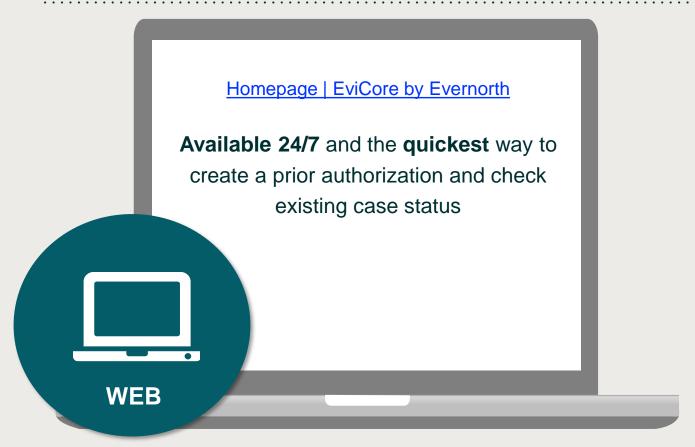

## **Benefits of EviCore Provider Portal**

Did you know that most providers can save time by submitting prior authorization requests online? Here are some benefits and features:

- Saves time: Quicker process than phone prior authorization requests
- Available 24/7: You can access the portal any time and any day
- Upload clinical information: No need to fax in supporting clinical documentation. It can be uploaded on the portal to support a new request or requests for additional information
- Check case status in real-time
- View and print decision information

 To speak with a Portal Specialist, call 800.646.0418 (Option #2) or email <u>portal.support@EviCore.com</u>