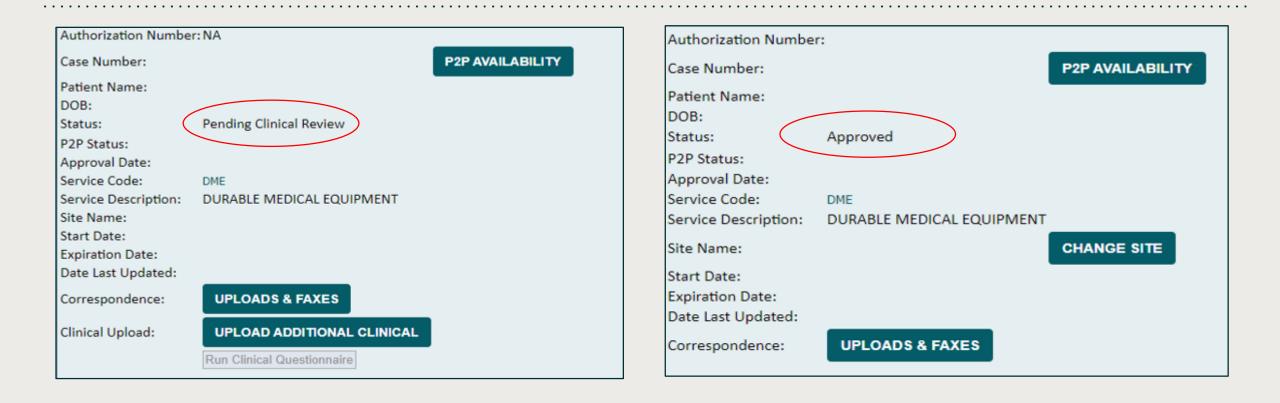

## **Prior Authorization Approval**

### **Approved Requests**

- Standard requests are processed within 2 business days after receipt of all necessary clinical information.
- Purchases are usually valid for 180 days but can be up to 365 days if guidelines allow.
- Monthly rentals are usually valid how many units/months approved.
- For continued rentals and purchase a future DOS, up to 30 calendar days from date of submission of the PA, can be requested. This should not be requested > 30 days prior to existing authorization expiration date. This helps eliminate authorization time-frames from overlapping.
- Prior authorization letters will be faxed to the ordering physician & rendering provider and can be printed on demand from the EviCore portal at <u>Homepage | EviCore by Evernorth</u>.

## **Prior Authorization Outcomes - Denied Requests**

Based on evidence-based guidelines, an adverse determination is made and the request is denied.

A denial letter with the rationale for the decision and the appeal rights will be issued to both the provider and member.