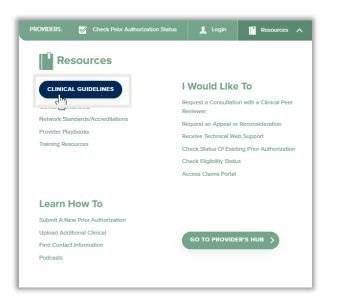

|                                                         |

### Step 1

Open the **Resources** menu in the top right of the browser



Step 2

Select Find Contact Information

| earn how to<br>Find Contact Information |  |
|-----------------------------------------|--|
| Health Plan                             |  |
| Select a Health Plan*                   |  |
| Solution                                |  |
| Select a Solution*                      |  |
|                                         |  |

#### Step 3

- Use Select a Health Plan and Select a Solution to populate the contact phone and fax numbers
- This will also advise which portal to use for case requests



## +Provider Resources | Clinical Guidelines

### How do I access EviCore's clinical guidelines?





#### Step 1

EviCore

- Open the **Resources** menu in the top right of the browser
- Select Clinical Guidelines

#### Step 2

Select the solution/program associated with the requested guidelines



#### Step 3

- Search by health plan name to view clinical guidelines
- If you would like to view all guidelines, type in "EviCore healthcare" as your health plan

# **Thank You**



© 2025 eviCore healthcare. All Rights Reserved. This presentation contains Confidential and Proprietary information. Use and distribution limited solely to authorized personnel.