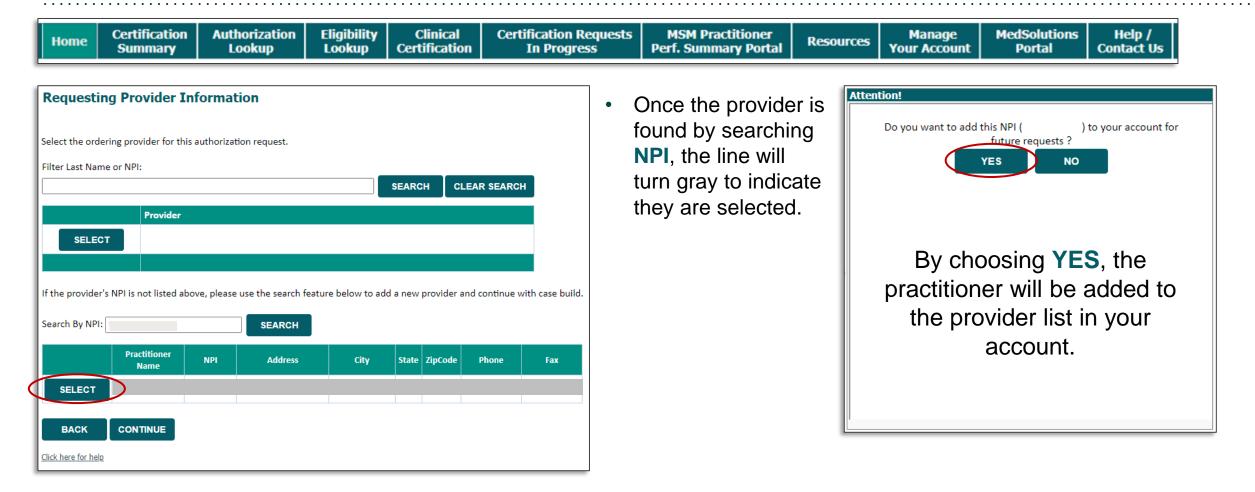

| Requesting Provider Information                                                                                                    |  |  |  |  |  |  |  |
|------------------------------------------------------------------------------------------------------------------------------------|--|--|--|--|--|--|--|
| Select the ordering provider for this authorization request.                                                                       |  |  |  |  |  |  |  |
| Filter Last Name or NPI:                                                                                                           |  |  |  |  |  |  |  |
| SEARCH CLEAR SEARCH                                                                                                                |  |  |  |  |  |  |  |
| Provider                                                                                                                           |  |  |  |  |  |  |  |
| SELECT                                                                                                                             |  |  |  |  |  |  |  |
|                                                                                                                                    |  |  |  |  |  |  |  |
| If the provider's NPI is not listed above, please use the search feature below to add a new provider and continue with case build. |  |  |  |  |  |  |  |
| Search By NPI: SEARCH                                                                                                              |  |  |  |  |  |  |  |
| BACK CONTINUE                                                                                                                      |  |  |  |  |  |  |  |
| <u>Click here for help</u>                                                                                                         |  |  |  |  |  |  |  |

- Search for and select the Provider/Group for whom you want to build a case. This is the list of providers you added to your account.
- If the Provider/Group is not on your list of providers added to your account, you can now Search by NPI.