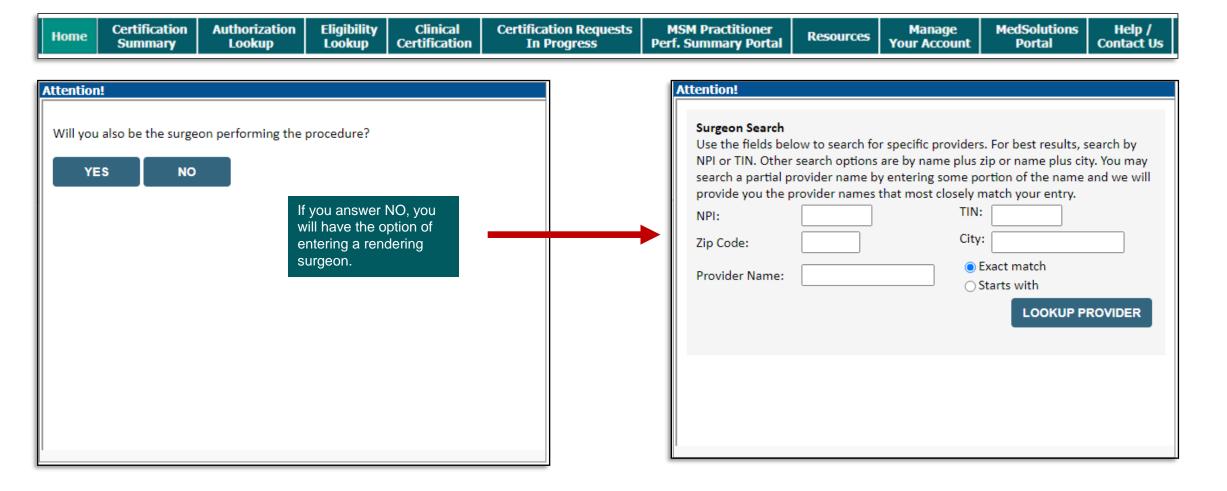

## **Clinical Certification Request** | Site Selection

| Home         | Certification<br>Summary | Authorization<br>Lookup                 | Eligibility<br>Lookup | Clinical<br>Certification | Certification Requests<br>In Progress | MSM Practitioner<br>Perf. Summary Portal | Resources            | Manage<br>Your Account | MedSolutions<br>Portal | Help /<br>Contact Us   |
|--------------|--------------------------|-----------------------------------------|-----------------------|---------------------------|---------------------------------------|------------------------------------------|----------------------|------------------------|------------------------|------------------------|
| Add Site     | e of Service             |                                         |                       |                           |                                       |                                          |                      |                        |                        |                        |
|              | elds below to search f   | -                                       |                       | by NPI or TIN. Other      | r search options are by name plus     | s zip or name plus city. You may s       | search a partial sit | e name by entering so  | ome portion of the nar | ne and we will provide |
| NPI:<br>TIN: | te names that most cl    | osely match your entry<br>Zip (<br>City | Code:                 |                           |                                       | Site Name:                               |                      | C Event match          |                        |                        |
|              |                          | City                                    |                       |                           |                                       |                                          |                      | ○ Exact match          |                        |                        |
|              |                          |                                         |                       |                           |                                       |                                          |                      |                        |                        | LOOKUP SITE            |

- Search for the **site of service** where the procedure will be performed (for best results, search with NPI, TIN, **or** zip code).
- **Select** the specific site where the procedure will be performed.