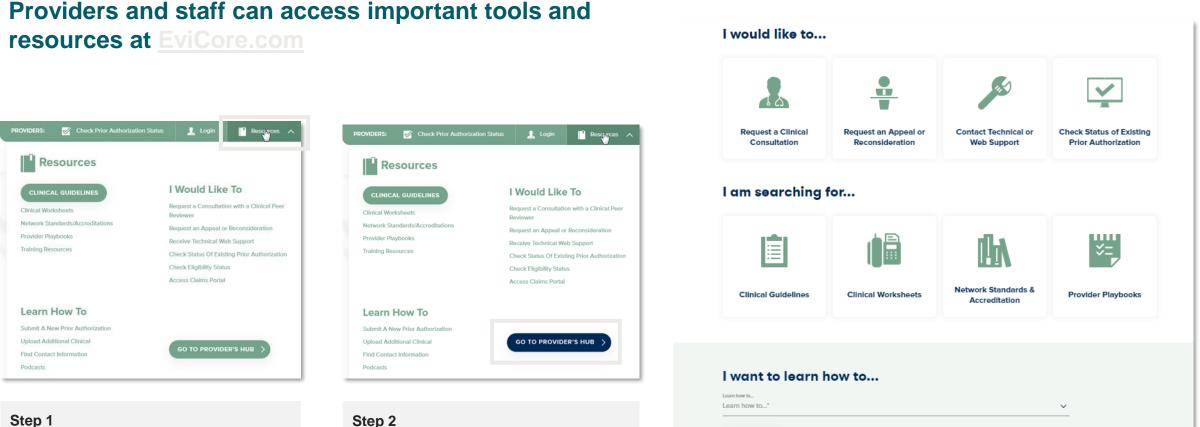

## EviCore Provider Portal | Access and Compatibility

#### Most providers are already saving time submitting clinical review requests online vs. telephone.

To access resources on the EviCore Provider Portal, visit EviCore.com/provider

Already a user? Log in with User ID & Password.

Don't have an account? Click Register Now.

EviCore's website is compatible with **all web browsers**. If you experience issues, you may need to **disable pop-up blockers** to access the site.