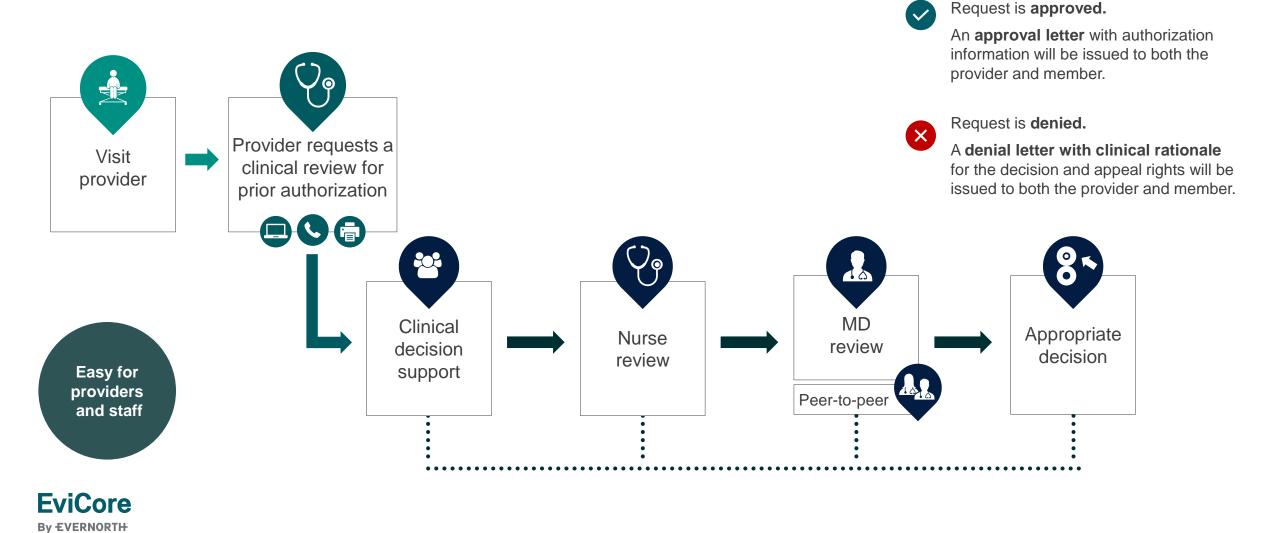

## **How to Request Prior Authorization**

## The EviCore Provider Portal is the easiest, most efficient way to request clinical reviews and check statuses.

- Save time: Quicker process than requests by phone or fax.
- Available 24/7.

EviCore

- Save your progress: If you need to step away, you can save your progress and resume later.
- **Upload additional clinical information**: No need to fax supporting clinical documentation; it can be uploaded on the portal.
- View and print determination information: Check case status in real time.
- **Dashboard**: View all recently submitted cases.
- **E-notification**: Opt to receive email notifications when there is a change to case status.
- **Duplication feature**: If you are submitting more than one request, you can duplicate information to expedite submissions.

## **Utilization Management** | Prior Authorization

### **Necessary Information for Prior Authorization**

To obtain prior authorization on the very first submission, the provider submitting the request will need to gather information within four categories:

### Insufficient Clinical | Additional Documentation Needed

If during case build all required pieces of documentation are not received, or are insufficient for EviCore to reach a determination, the following will occur:

A hold letter will be faxed to the requesting provider requesting additional documentation.

The provider must submit the additional information to EviCore.

EviCore will review the additional documentation and reach a determination.

The hold letter will inform the provider about what clinical information is needed, as well as the **date by which it is needed**. Requested information must be received within the timeframe as specified in the hold letter, or EviCore will render a determination based on the original submission. Determination notifications will be sent.

### **Prior Authorization Outcomes**

#### **Determination Outcomes:**

- Approved Requests: Authorizations are valid for up to 60 calendar days from the date of approval.
- **Partially Approved Requests:** In instances where multiple CPT codes are requested, some may be approved and some denied. In these instances, the determination letter will specify what has been approved as well as post decision options for denied codes, including denied Site of Care (if applicable).
- Denied Requests: Based on evidence-based guidelines, if a request is determined as inappropriate, a notification with the rationale for the decision and post decision/ appeal rights will be issued.

#### **Notifications:**

- Authorization letters will be faxed to the ordering provider.
- Web initiated cases will receive e-notifications when a user opts to receive.
- Members will receive a letter by mail.
- Approval information can be printed on demand from the EviCore portal: <u>www.EviCore.com</u>