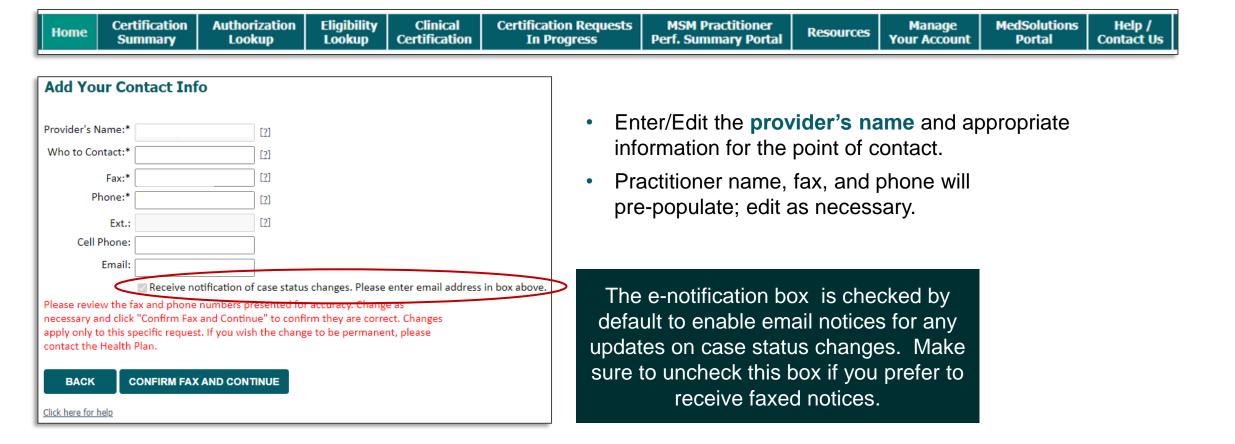

---------------------------|----------|---|--|--|--|
| Requesting Provider:                                      |          |   |  |  |  |
| Please select the insurer for this authorization request. |          |   |  |  |  |
| Please Select a Health Plan                               |          |   |  |  |  |
|                                                           |          | 1 |  |  |  |
| BACK                                                      | CONTINUE |   |  |  |  |
| Click here for help                                       |          |   |  |  |  |

- Choose the appropriate health plan for the request.
- Another drop down will appear to select the appropriate address for the **provider**.
- Click CONTINUE.



## **Clinical Certification Request | Enter Contact Information**





## Clinical Certification Request | Procedure Date

| Home | Certification | Authorization | Eligibility | Clinical      | Certification Requests<br>In Progress | MSM Practitioner     | Resources    | Manage<br>Your Account | MedSolutions | Help /     |
|------|---------------|---------------|-------------|---------------|---------------------------------------|----------------------|--------------|------------------------|--------------|------------|
|      | Summary       | Lookup        | Lookup      | Certification | In Progress                           | Perf. Summary Portal | in a sources | Your Account           | Portal       | Contact Us |

| Attention!                                                                                 |  |
|--------------------------------------