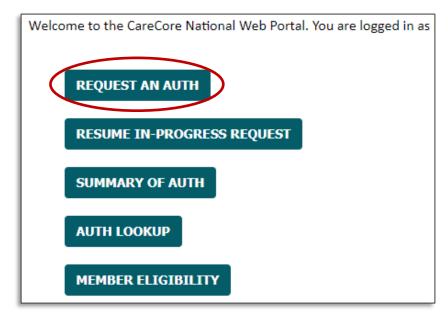

## Welcome Screen | Adding Providers to Registration

- Providers can be added to your account prior to case submission.
- Click the Manage Your Account tab to add providers to the web registration.

| Welco | me to the CareCore National Web Portal. You are logged in as |
|-------|--------------------------------------------------------------|
| l     | REQUEST AN AUTH                                              |
|       | RESUME IN-PROGRESS REQUEST                                   |
|       | SUMMARY OF AUTH                                              |
|       | AUTH LOOKUP                                                  |
|       | MEMBER ELIGIBILITY                                           |