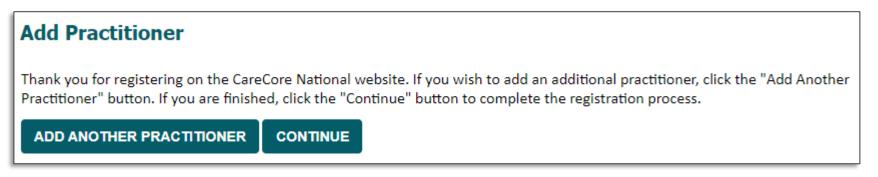

| Add Practitioner                                                                                                                  |           |  |      |       |     |       |     |     |  |  |  |
|-----------------------------------------------------------------------------------------------------------------------------------|-----------|--|------|-------|-----|-------|-----|-----|--|--|--|
| This following practitioner record(s) were found to match the requested NPI. Is this the practitioner you would like to register? |           |  |      |       |     |       |     |     |  |  |  |
| Practitioner<br>Name                                                                                                              | NPI Addr  |  | City | State | Zip | Phone | Fax | Fax |  |  |  |
| ADD THIS F                                                                                                                        | PRACTITIC |  | EL   |       |     |       |     |     |  |  |  |

• Select the matching record based upon your search criteria.

- Once you have selected a practitioner, your registration will be completed and ready for building a case.
- You can click on Add Another Practitioner to add another provider to your account or click Continue.