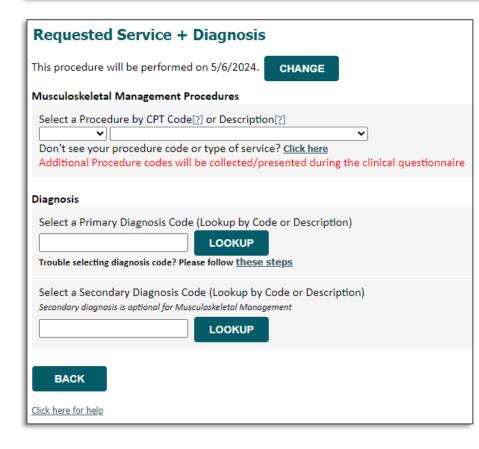

## Clinical Certification Request | Procedure and Diagnosis Codes

| HomeCertification<br>SummaryAuthorization<br>LookupEligibility<br>LookupClinical<br>CertificationCertification Requests<br>In ProgressMSM Practitioner<br>Perf. Summary PortalResourcesManage<br>Your AccountMedSolu<br>Porta | ns Help /<br>Contact Us |
|-------------------------------------------------------------------------------------------------------------------------------------------------------------------------------------------------------------------------------|-------------------------|
|-------------------------------------------------------------------------------------------------------------------------------------------------------------------------------------------------------------------------------|-------------------------|

- Enter the primary CPT code for Pain.
- For joint surgery, enter JOINT as the CPT code.
- For spine surgery, enter SPINE as the CPT code.
- Add diagnosis code(s).