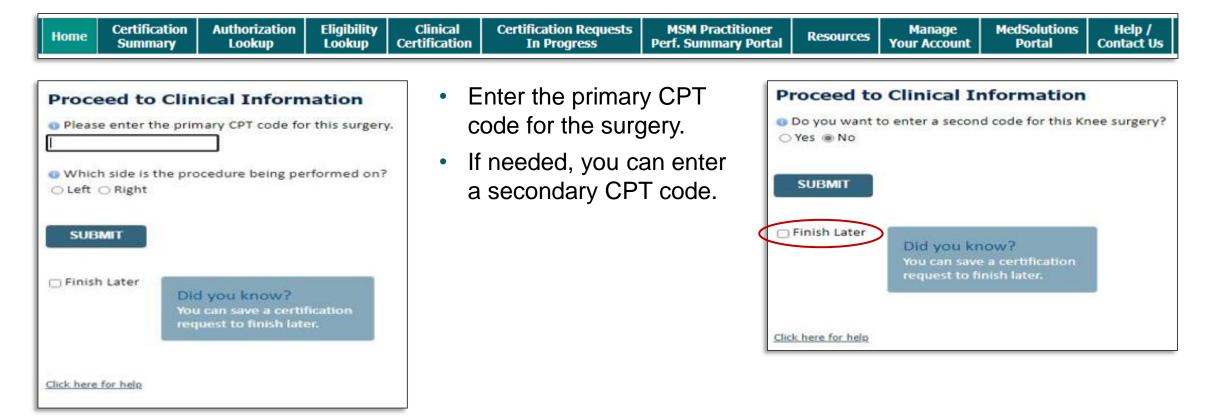

## Clinical Certification Request | Procedure and Diagnosis Codes

| HomeCertification<br>SummaryAuthorization<br>LookupEligibility<br>LookupClinical<br>CertificationCertification Requests<br>In ProgressMSM Practitioner<br>Perf. Summary PortalResourcesManage<br>Your AccountMedSolu<br>Porta | ns Help /<br>Contact Us |
|-------------------------------------------------------------------------------------------------------------------------------------------------------------------------------------------------------------------------------|-------------------------|
|-------------------------------------------------------------------------------------------------------------------------------------------------------------------------------------------------------------------------------|-------------------------|

- Enter the primary CPT code for Pain.
- For joint surgery, enter JOINT as the CPT code.
- For spine surgery, enter SPINE as the CPT code.
- Add diagnosis code(s).