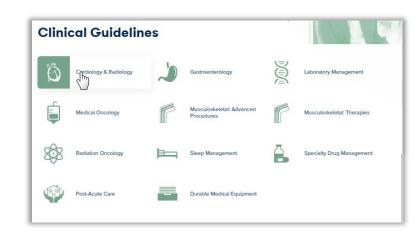

## Interventional Pain Management | Joint & Spine Surgery

#### **Interventional Pain**

- Spinal injections
- Spinal implants
  - Spinal cord stimulators
  - Pain pumps

#### **Joint Surgery**

- Large joint replacement
  - Arthroscopic and open procedures

#### **Spine Surgery**

- Spinal implants
  - Spinal cord stimulators
  - Pain pumps
- Cervical/Lumbar
  - Decompressions
  - Fusions

To find a list of CPT codes that require prior authorization through EviCore, please visit: