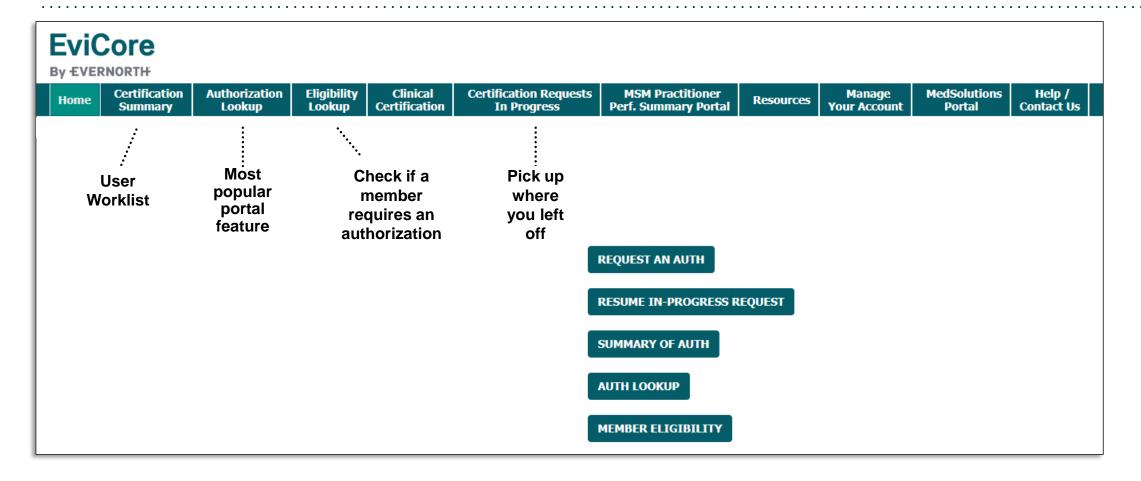

## Welcome Screen | Adding Providers to Registration

- Providers can be added to your account prior to case submission.
- Click the Manage Your Account tab to add providers to the web registration.

| Welco | me to the CareCore National Web Portal. You are logged in as |
|-------|--------------------------------------------------------------|
| l     | REQUEST AN AUTH                                              |
|       | RESUME IN-PROGRESS REQUEST                                   |
|       | SUMMARY OF AUTH                                              |
|       | AUTH LOOKUP                                                  |
|       | MEMBER ELIGIBILITY                                           |