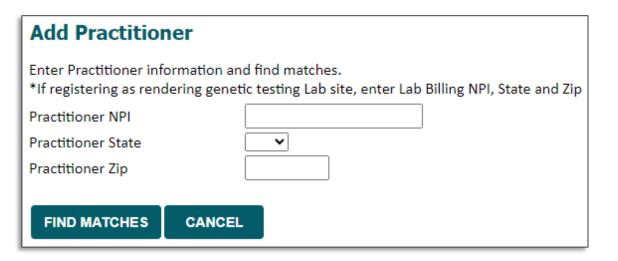

Click the Add Provider button.

| Home |         | Authorization |        | Clinical      | Certification Requests | MSM Practitioner     | Resources | Manage       | MedSolutions | Help /     |
|------|---------|---------------|--------|---------------|------------------------|----------------------|-----------|--------------|--------------|------------|
| nome | Summary | Lookup        | Lookup | Certification | In Progress            | Perf. Summary Portal | Resources | Your Account | Portal       | Contact Us |

- Enter the Provider's **NPI**, **state**, and zip **code** to search for the provider record.
- Once entered, click Find Matches.
- Multiple providers can be added to your account.

| HomeCertificationAuthorizationEligibilityClinicalCertification RequestsMSM PractitionerResourcesManageMedSolSummaryLookupLookupCertificationIn ProgressPerf. Summary PortalPerf. Summary PortalYour AccountPort | Home | Certification Authorization<br>Summary Lookup | Eligibility Clinical<br>Lookup Certification | Certification Requests<br>In Progress | MSM Practitioner<br>Perf. Summary Portal | Resources | Manage<br>Your Account | MedSolutions<br>Portal | Help /<br>Contact Us |
|-----------------------------------------------------------------------------------------------------------------------------------------------------------------------------------------------------------------|------|-----------------------------------------------|----------------------------------------------|---------------------------------------|------------------------------------------|-----------|------------------------|------------------------|----------------------|
|-----------------------------------------------------------------------------------------------------------------------------------------------------------------------------------------------------------------|------|-----------------------------------------------|----------------------------------------------|---------------------------------------|------------------------------------------|-----------|------------------------|------------------------|----------------------|