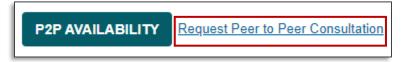

- You can lookup an authorization case status on the portal.
- Search by member information **OR**
- Search by authorization number with ordering NPI.
- Initiate appeals and/or schedule Peer-to-Peer calls.
- View and print any correspondence.