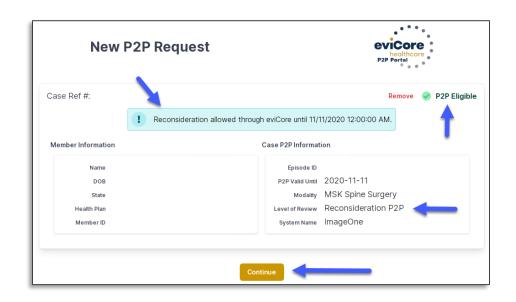

## **Post-Decision Options |Medicare**

#### My case has been denied. What's next?

Your **determination letter** is the best immediate source of information to assess what options exist on a case that has been denied. You may also call EviCore at 855-252-1125 to speak with an agent who can provide available option(s) and instruction on how to proceed.

Alternatively, select **All Post Decisions** under the **Authorization Lookup** function on **EviCore.com** to see available options.855-252-1125

#### **Reconsiderations**

**FviCore** 

Not in scope for Medicare members.

#### **Retrospective Reviews**

Must be requested within 2 business days of the start date.

**Appeals** 

EviCore will not process first-level appeals.