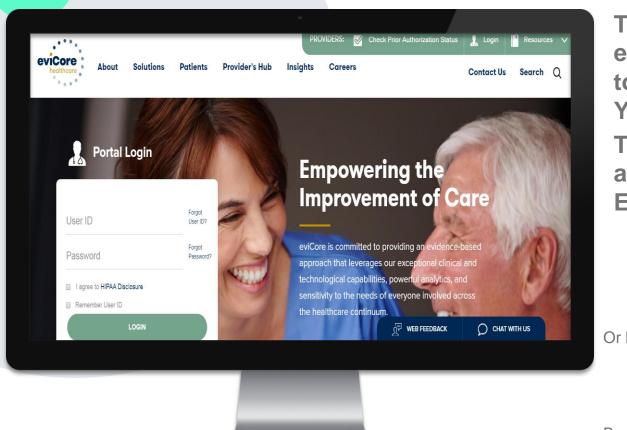

## +eviCore Provider Portal- for resource information

The EviCore online portal is the quickest, most efficient way to obtain resource information and to check prior authorization. It is available 24/7. You must register for a User ID and Password.

To request a prior authorization you access your account at bcbsri.com which will link you to the EviCore portal to start the request.

Or by phone:

Phone Number: 888-233-8158 7:00 a.m. to 7:00p.m. Monday – Friday By fax: 800-540-2406