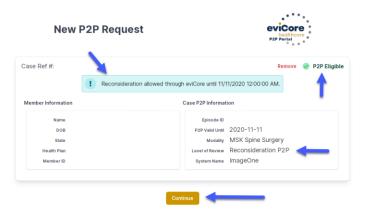

#### +Confirm Contact Details

Contact Person Name and Email Address will auto-

- Be sure to update the following fields so that we can reach the right person for the Peer to Peer appointment:
  - + Name of Provider Requesting P2P
  - + Phone Number for P2P
  - + Contact Instructions
- Click submit to schedule appointment. You will be presented with a summary page containing

| <b></b> | Scheduling                       | d appointment. |
|---------|----------------------------------|----------------|
| Sche    | eduled                           |                |
|         | () Mon 5/18/20 - 6:30 pm EDT<br> | SCHEDULED      |