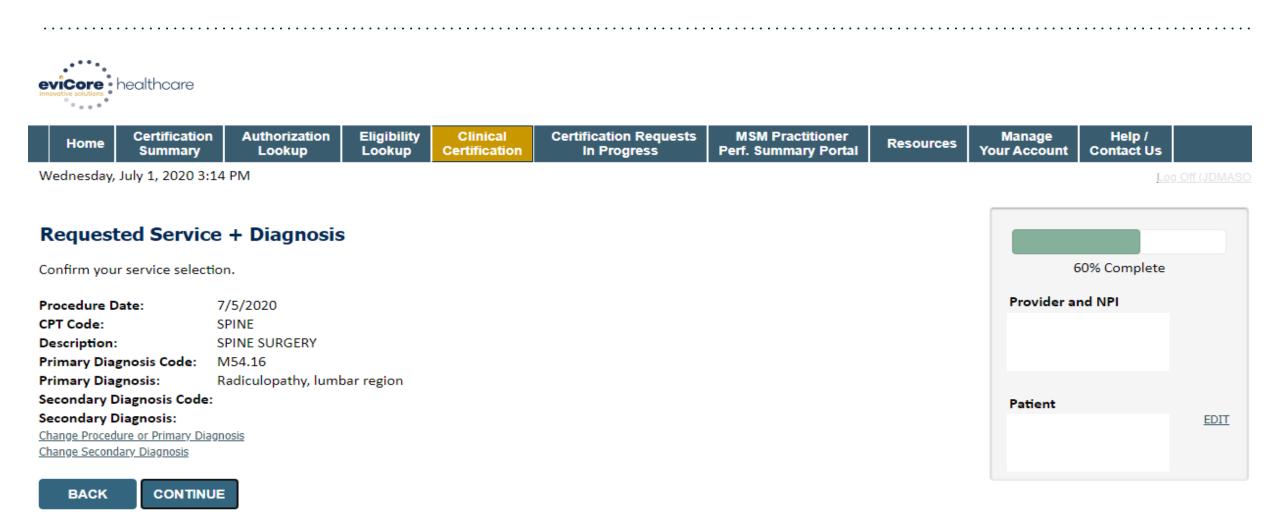

|            |     |

+ Enter the member information, including the patient ID number, date of birth, and last name. Click Eligibility Lookup



## +Eligibility Lookup



LOOKUP AGAIN

Search Results

|        | Patient ID | Member Code | Name | DOB | Gender | Address |
|--------|------------|-------------|------|-----|--------|---------|
| SELECT |            |             |      |     |        |         |

BACK

Click here for help

© CareCore National, LLC. 2022 All rights reserved. Privacy Policy | Terms of Use | Contact Us



## +Clinical Details





Click here for help

© CareCore National, LLC. 2022 All rights reserved. <u>Privacy Policy</u> | <u>Terms of Use</u> | <u>Contact Us</u>

EviCore By EVERNORTH

## +Clinical Details





## +Verify Treatment Selection



Click here for help

EVICORE By EVERNORTH

## **Site Selection**

| • • • • • •       | • • • • • • • • • • • •                                                                                         | •••••                   |                       | •••••                     | ••••••                                                     | ••••••••••••                             | •••••     | •••••                                           | •••••                | • • • • • • • • • • • • • | • • • • • • • • • • • • • | •••••             | • • • • • • |
|-------------------|-----------------------------------------------------------------------------------------------------------------|-------------------------|-----------------------|---------------------------|--------------------------