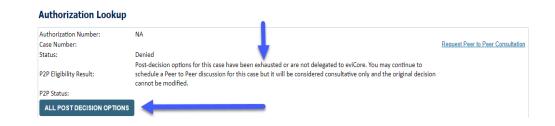

### +How to Schedule a Peer- to- Peer Request

| Case Info                           | Questions | Schedule                        | Confirmation          |
|-------------------------------------|-----------|---------------------------------|-----------------------|
| New P2P Req                         | uest      |                                 | eviCore<br>healthcore |
| Case Reference Nu<br>Member Date of | Birth     | ation will auto-populate from p | rior lockup           |
|                                     |           |                                 | Lookup Cases >        |

+Upon first login, you will be asked to confirm your default time zone.

+You will be presented with the Case Number and Member Date of Birth (DOB) for the case you just looked up.

+You can add another case for the same Peer to Peer appointment request by selecting "Add Another Case" +You will receive a confirmation screen with member and case information, including the Level of Review for the case in question. Click Continue to proceed.