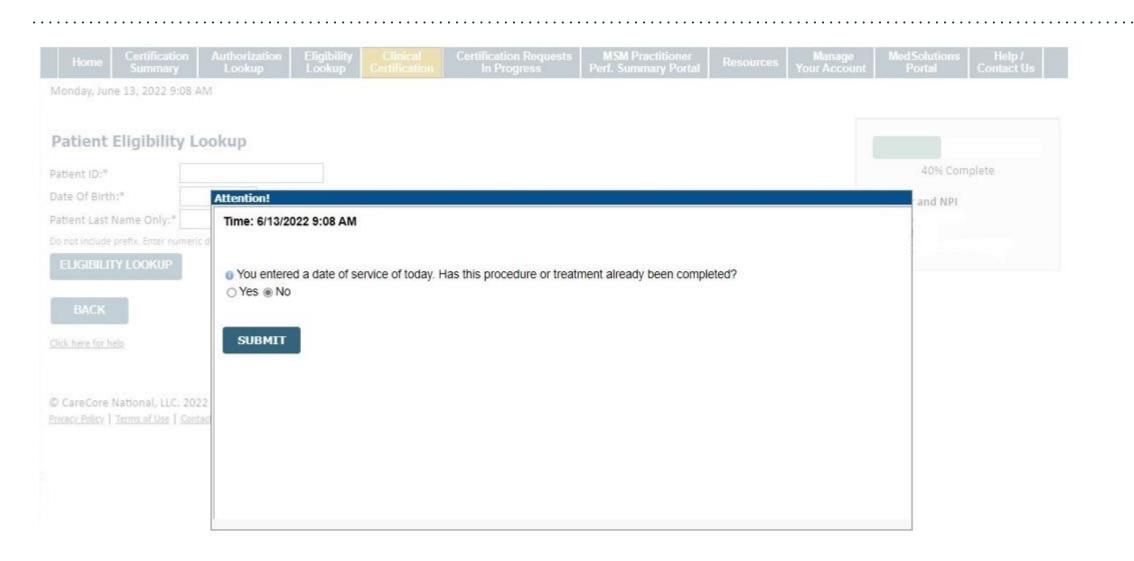

T SELECT SELECT SELECT

173

BACK CONTINUE

Click here for help

© CareCore National, LLC. 2022 All rights reserved. Privacy Policy | Terms of Use | Contact Us

#### 

By EVERNORTH

## +Select Health Plan & Provider Contact Info



- Choose the appropriate BCBSRI for the request
- Once the plan is chosen, select the provider address in the next drop-down box
- Select CONTINUE and on the next screen Add your contact info
- Provider name, fax and phone will pre-populate, you can edit as necessary
- By entering a valid email you can receive e-notifications see next slide

### EviCore By EVERNORTH

## **Add Your Contact Information**



Click here for help

If the email address is provided, you will receive e-notifications

### EviCore By EVERNORTH

## +Procedure Date





## +Procedure Date



By EVERNORTH

## +Member & Request Information

| Patient Eligibility      | / Lookup   |     |
|--------------------------|------------|-----|
| Patient ID:*             |            |     |
| Date Of Birth:*          | MM/DD/YYYY |     |
| Patient Last Name Only:* |            | [2] |
|                          |            |     |
| ВАСК                     |            |     |

+ Enter the member information, including the patient ID number, date of birth, and last name. Click Eligibility Lookup



## +Eligibility Lookup



LOOKUP AGAIN

Search Results

|        | Patient ID | Member Code | Name | DOB | Gender | Address |
|--------|------------|-------------|------|-----|--------|---------|
| SELECT |            |             |      |     |        |         |

BACK

Click here for he