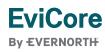

## +Canceling or Rescheduling a Peer- to- Peer Appointment

+To cancel or reschedule an appointment

- Access the scheduling software per the instructions above.
- Go to "My P2P Requests" on the left pane navigation.
- Select the request you would like to modify from the list of available appointments.
- Once opened, click on the schedule link. An appointment window will open.
- Click on the Actions drop-down and choose the appropriate action.
- +If choosing to reschedule, you will have the opportunity to select a new date or time as you did initially.
- +If choosing to cancel, you will be prompted to input a cancellation reason.