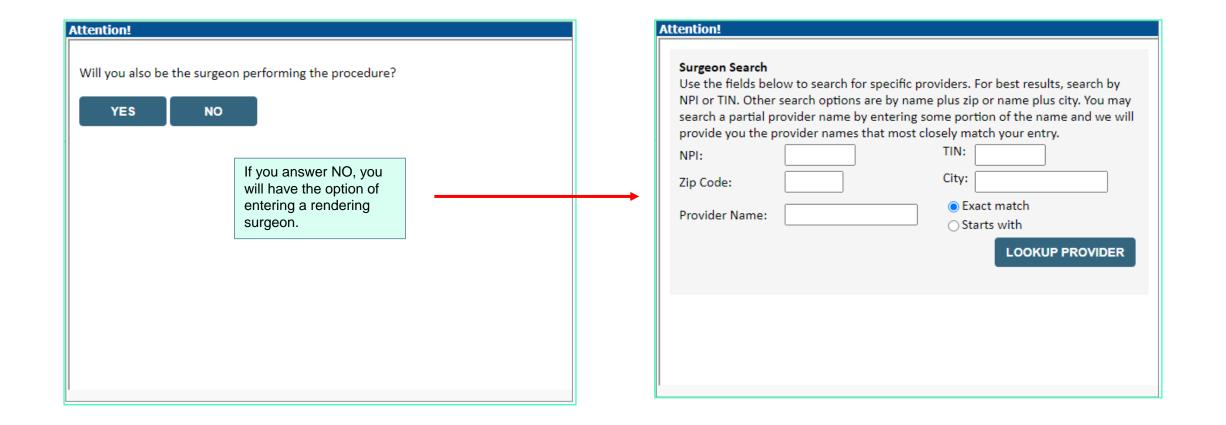

## **Welcome Screen**

CareCore National, LLC. 2020 All rights reserved Privacy Policy | Terms of Use | Contact Us

> Your provider will need to be added to your account prior to case submission. Click the "Manage Your Account" tab to add provider information.