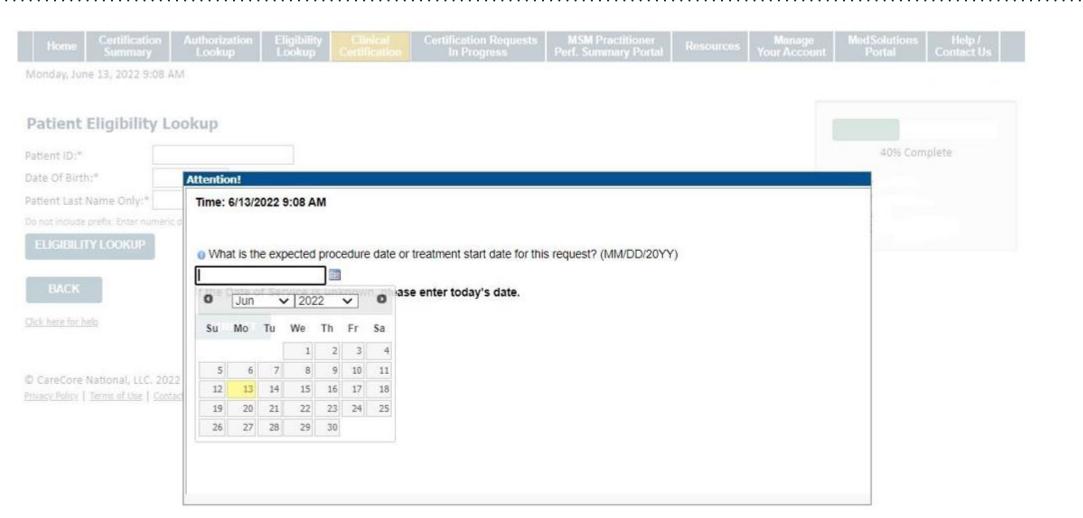

LECT SELECT SELECT SELECT SELECT SELECT SELECT

173

BACK CONTINUE

Click here for help

© CareCore National, LLC. 2022 All rights reserved. Privacy Policy | Terms of Use | Contact Us

#### 

By EVERNORTH

## +Select Health Plan & Provider Contact Info



- Choose the appropriate BCBSRI for the request
- Once the plan is chosen, select the provider address in the next drop-down box
- Select CONTINUE and on the next screen Add your contact info
- Provider name, fax and phone will pre-populate, you can edit as necessary
- By entering a valid email you can receive e-notifications see next slide

### EviCore By EVERNORTH

## **Add Your Contact Information**



Click here for help

If the email address is provided, you will receive e-notifications

### EviCore By EVERNORTH

## +Procedure Date





## +Procedure Date



By EVERNORTH

## +Member & Request Information

| Patient Eligibility      | / Lookup   |     |
|--------------------------|------------|-----|
| Patient ID:*             |            |     |
| Date Of Birth:*          | MM/DD/YYYY |     |
| Patient Last Name Only:* |            | [2] |
|                          |            |     |
| ВАСК                     |            |     |

+ Enter the member information, including the patient ID number, date of birth, and last name. Click Eligibility Lookup



## +Eligibility Lookup



LOOKUP AGAIN

Search Results

|        | Patient ID | Member Code | Name | DOB | Gender | Address |
|--------|------------|-------------|------|-----|--------|---------|
| SELECT |            |             |      |     |        |         |