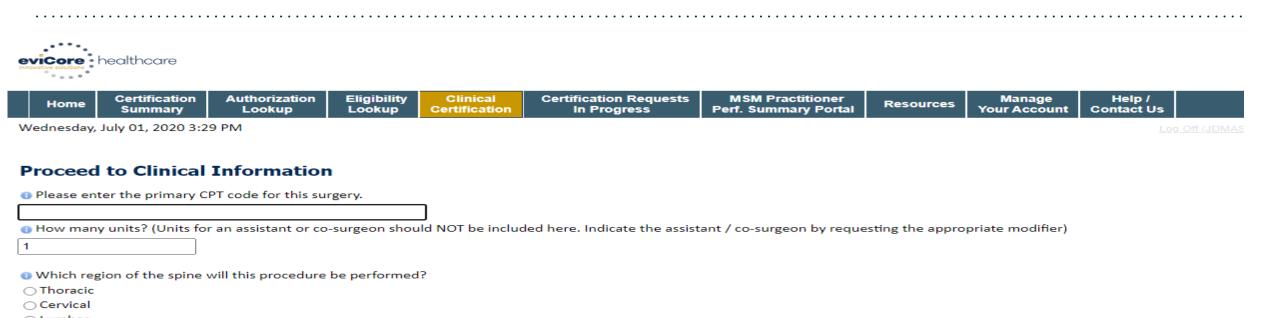

## +Clinical Collection Process – Pathway Questions

○ Lumbar

O Sacral

O This request is for E0760 and is NOT related to a spinal condition.